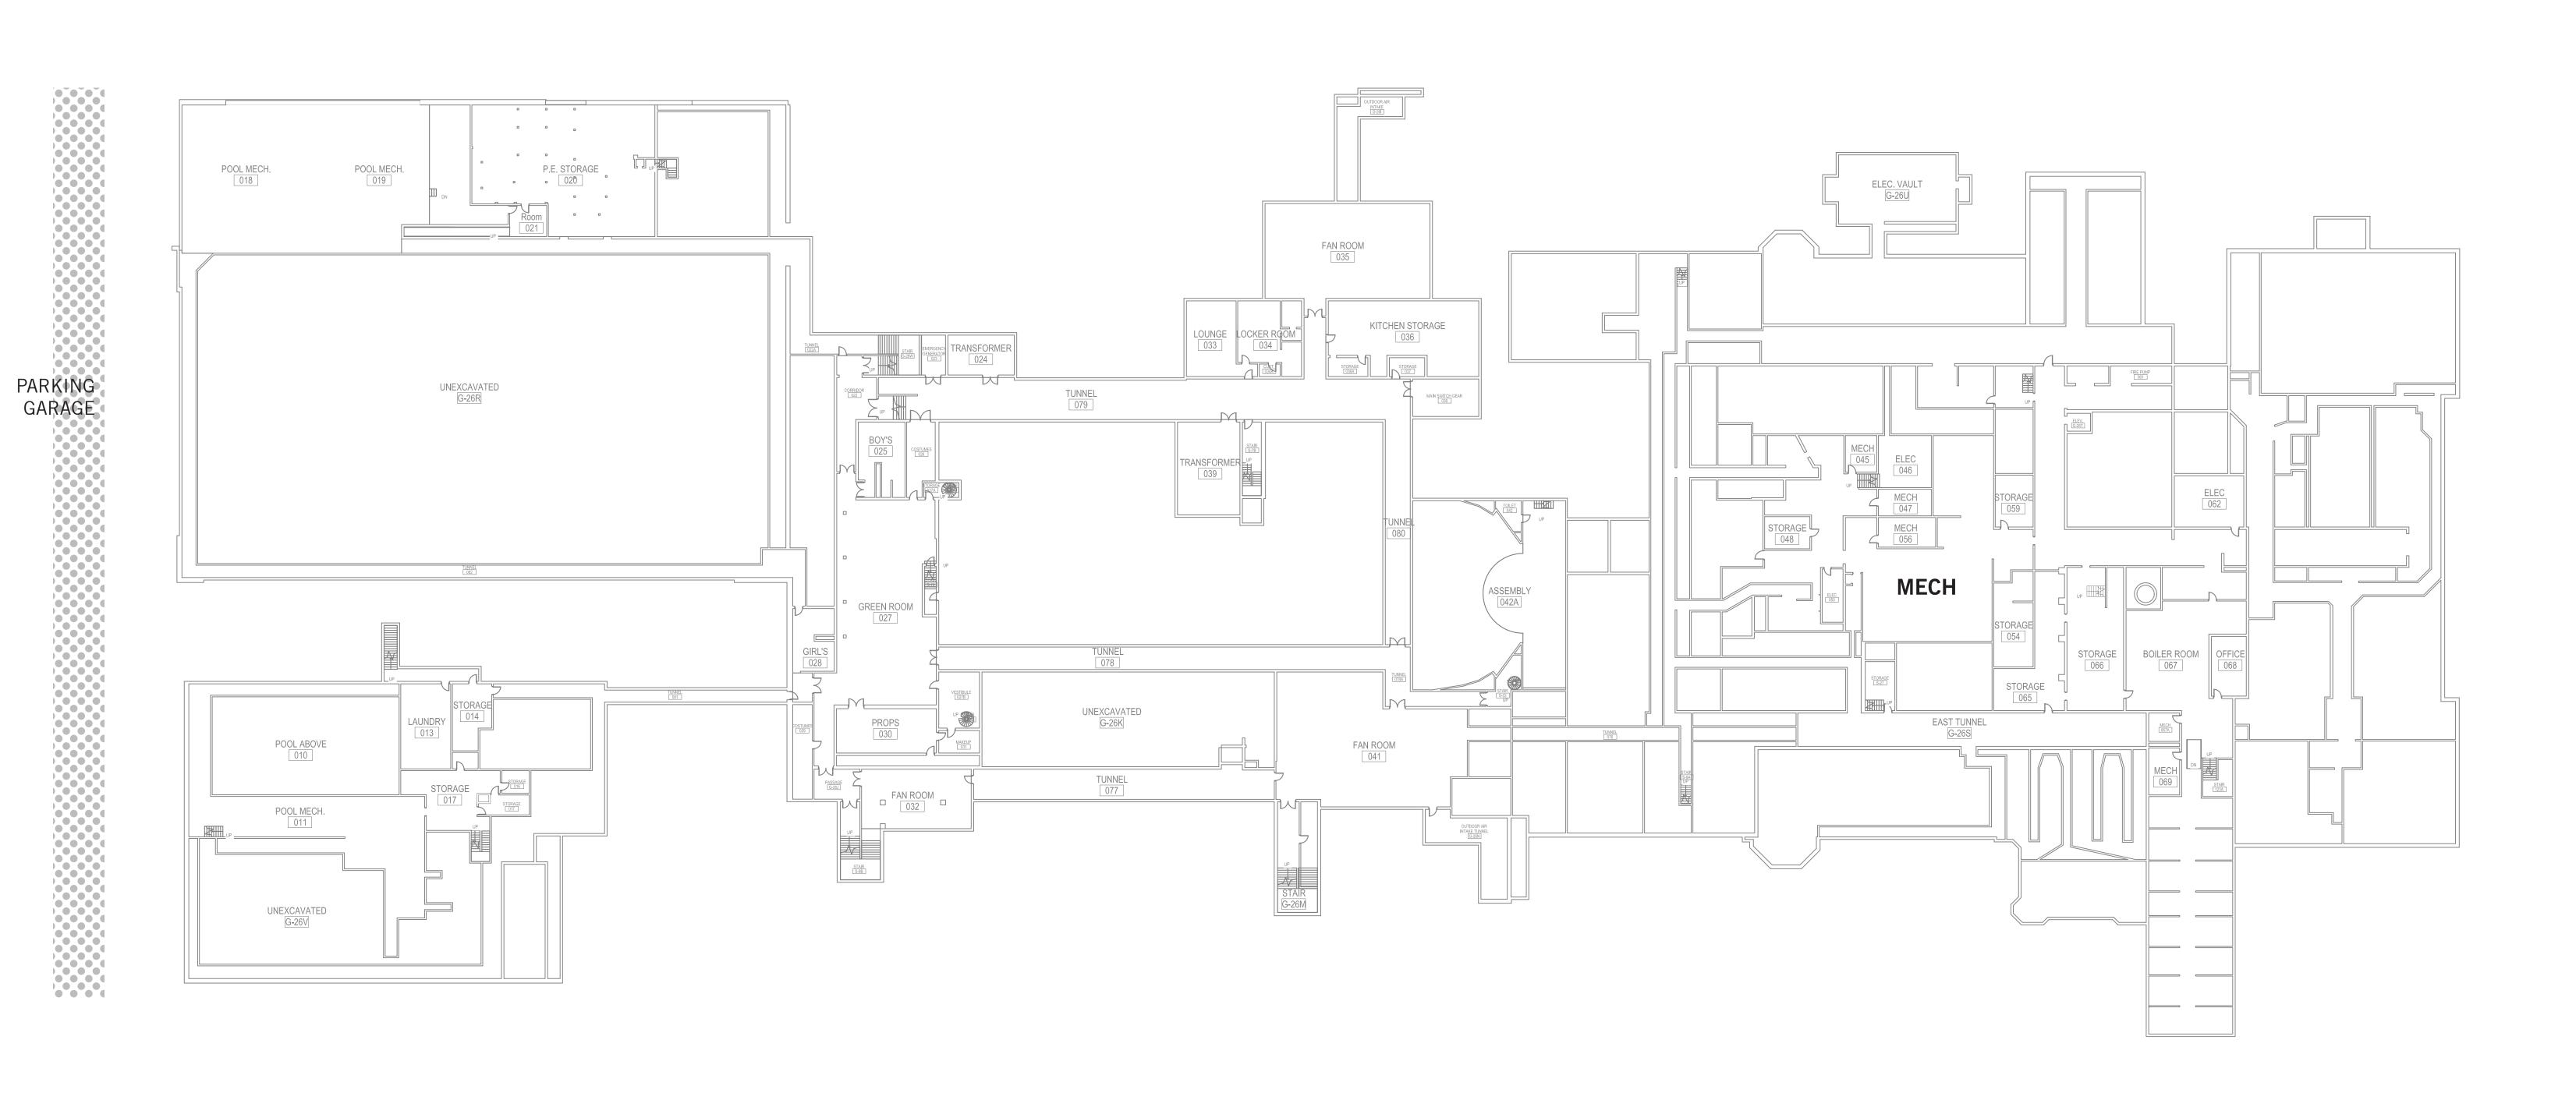

# Art: Visual Art: Performing Applied Arts English Science General/Shared Classrooms Mathematics Special Education Library Physical Education Administration Community/Shared Spaces Building Services Dotted Hatch - Existing Program

Solid Hatch - Proposed Program

**LEGEND** 

World Languages

History

T Toilet
CR Classroom
COLLAB Collaboration Space
MECH Mechanical Room
PREP Science Lab Prep Room
SM GR Small Group
SPED Special Education
STOR Storage Room
Elevator

**ABBREVIATIONS & SYMBOLS** 

SCOVILLE

**Education TEAM program and** 

offices and locate near entry

### **LEGEND ABBREVIATIONS & SYMBOLS**

Toilet Special Education Art: Visual Classroom Art: Performing Library **COLLAB** Collaboration Space Applied Arts Physical Education MECH Mechanical Room Science Lab Prep Room Administration English SM GR Small Group Community/Shared Spaces Science **SPED** Special Education **Building Services** General/Shared Classrooms **STOR** Storage Room Mathematics Elevator Dotted Hatch - Existing Program World Languages