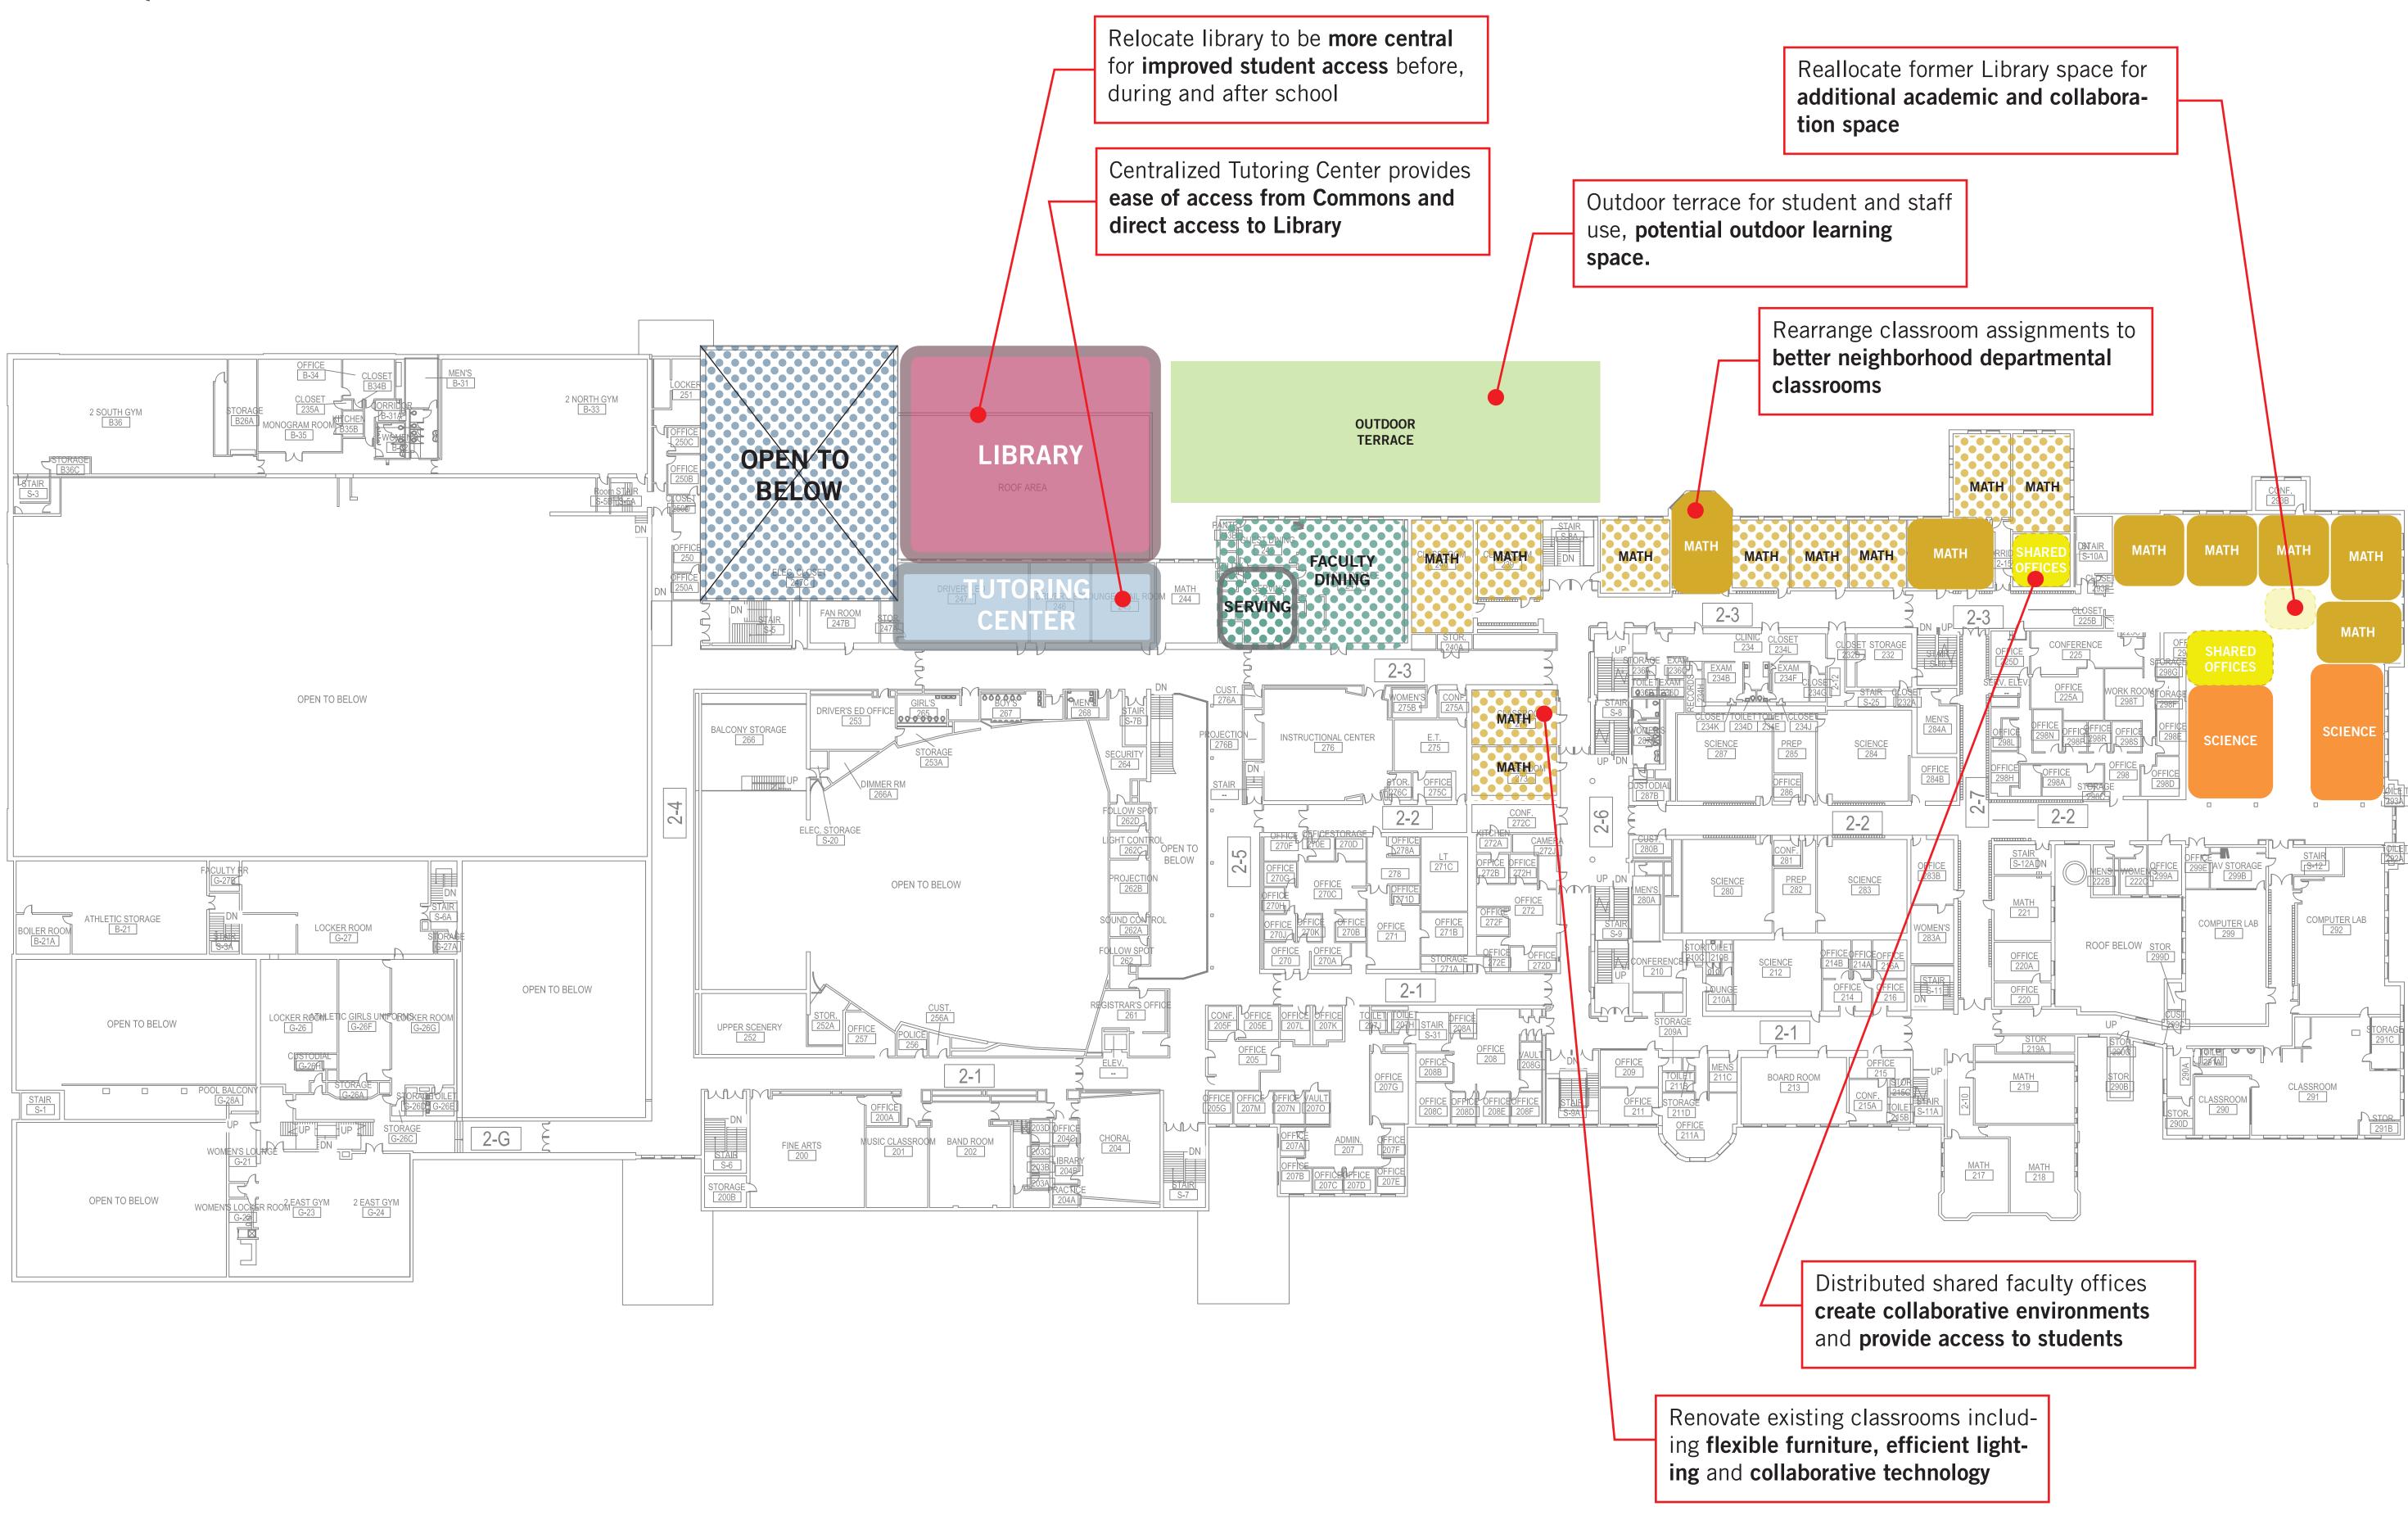

**ABBREVIATIONS & SYMBOLS** 

SCOVILLE

**Education TEAM program and** 

offices and locate near entry