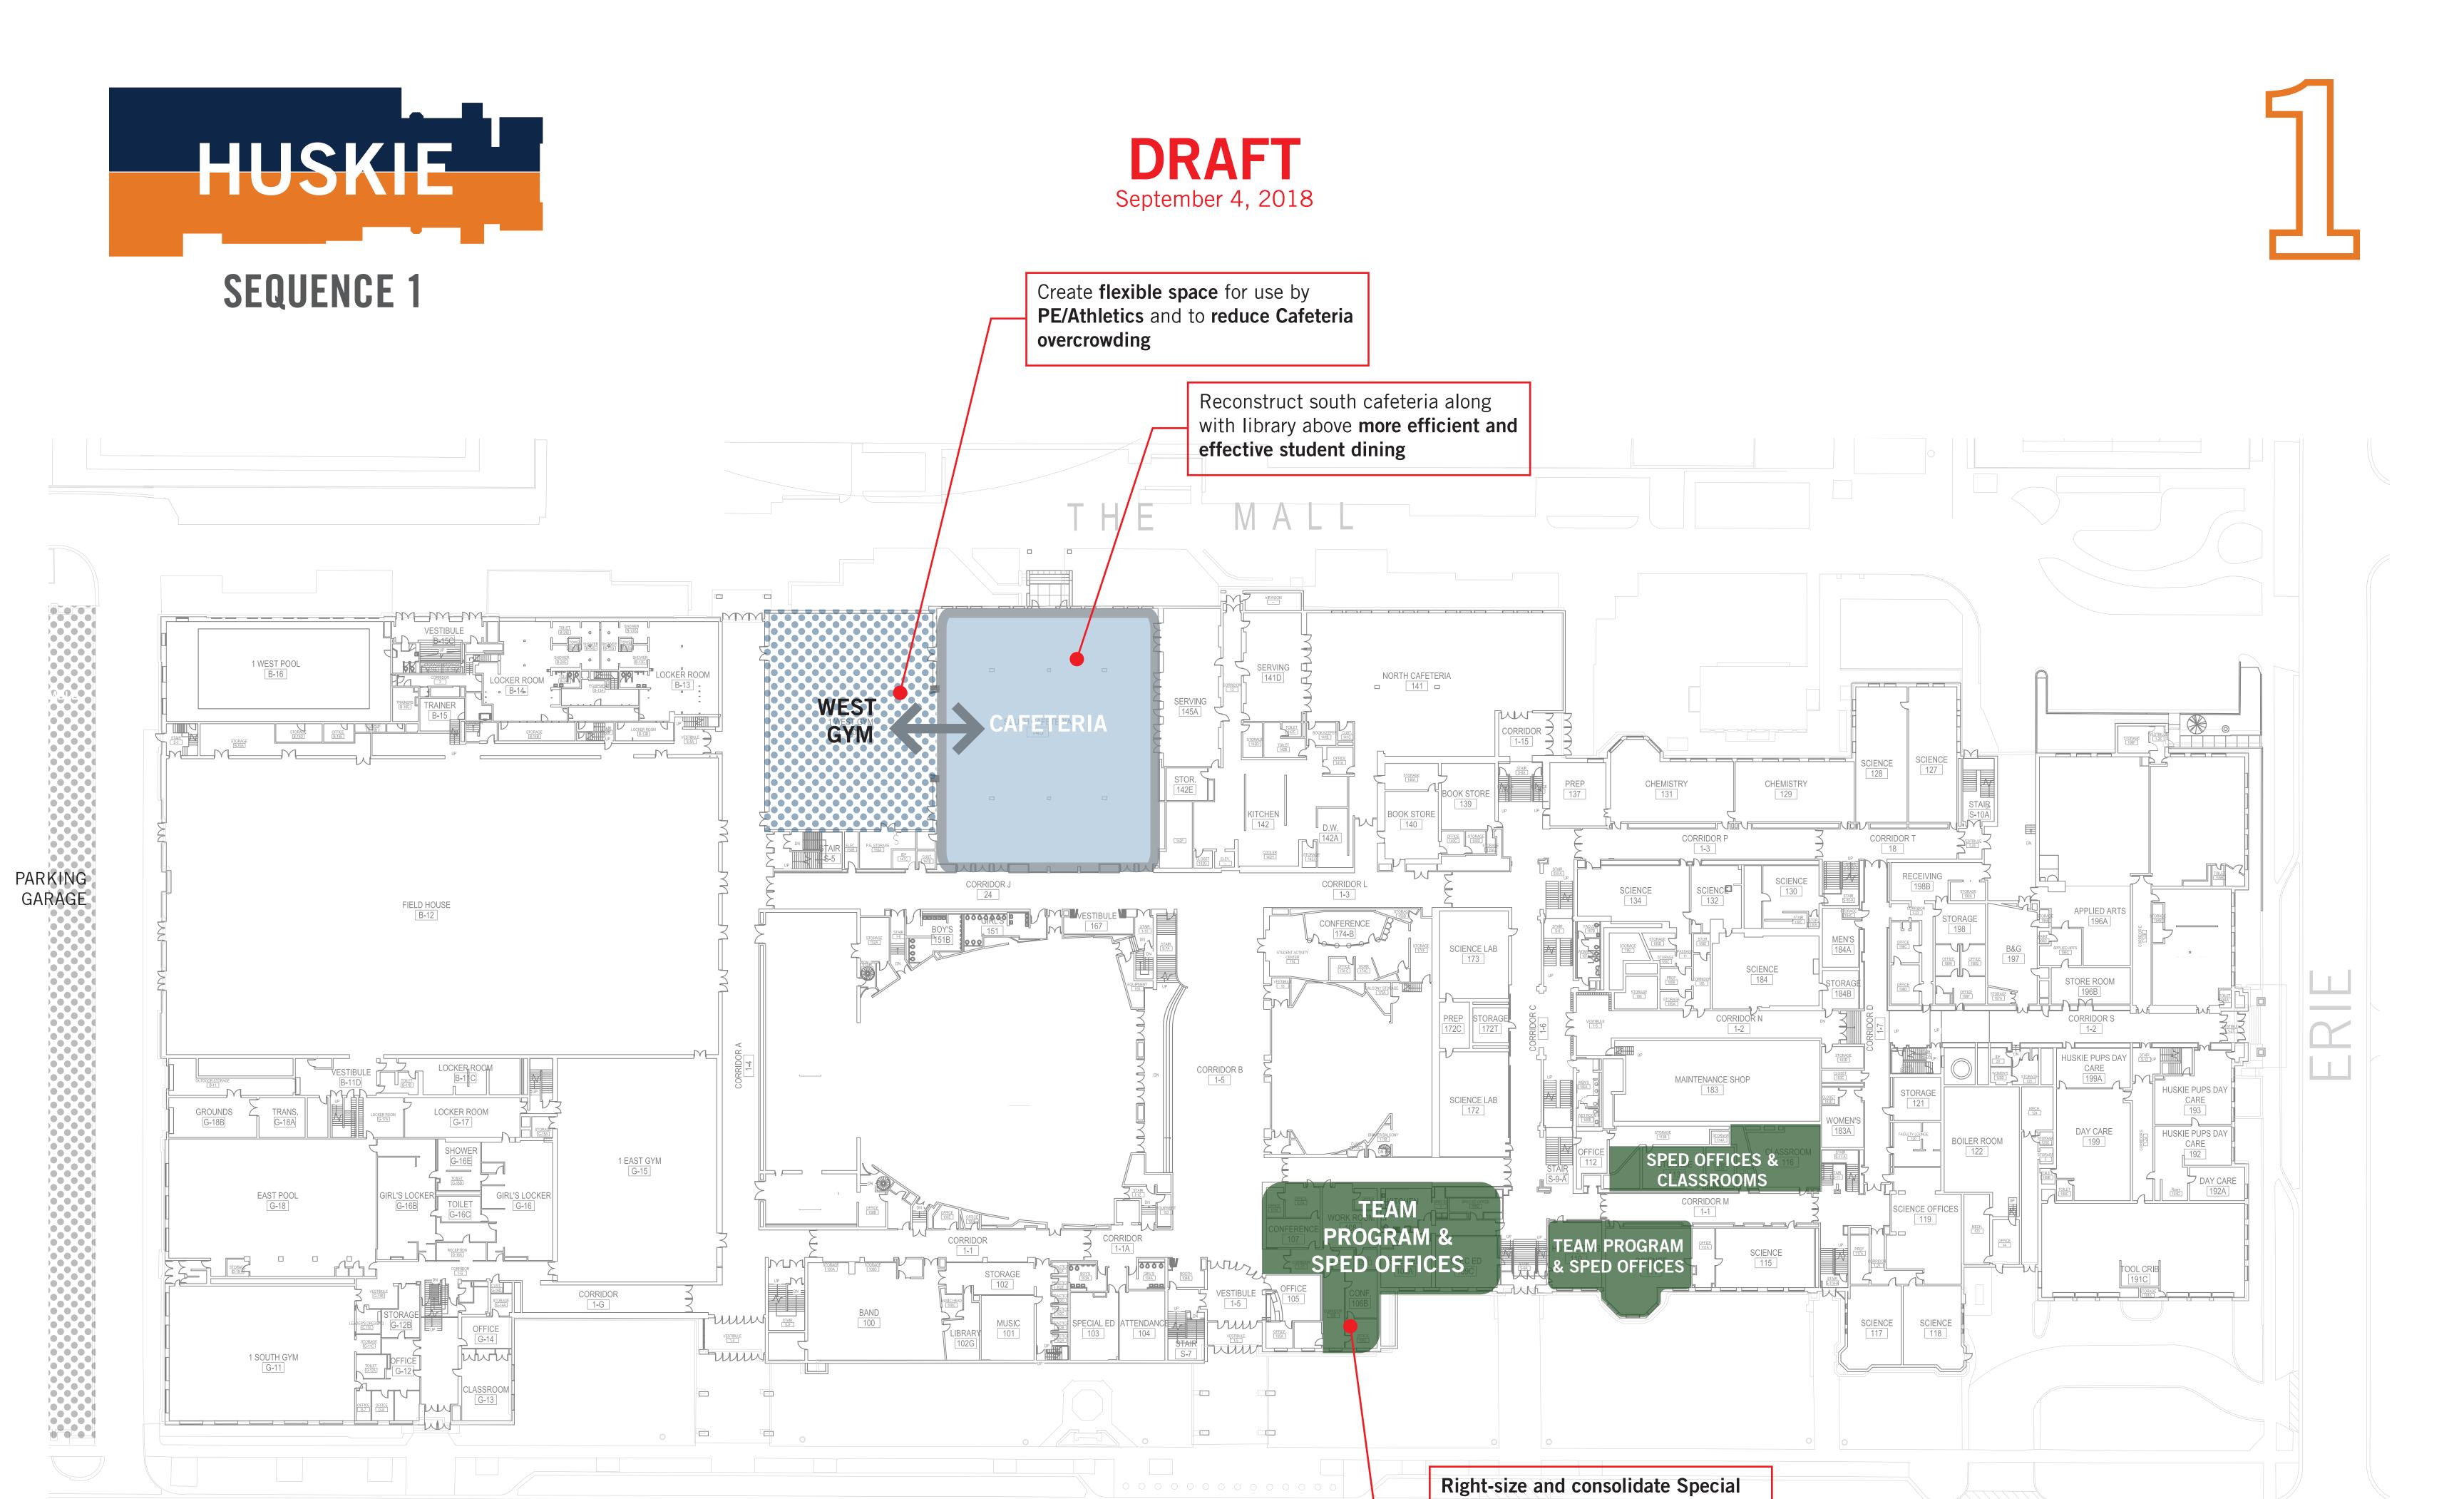

**ABBREVIATIONS & SYMBOLS** 

SCOVILLE

**Education TEAM program and** 

offices and locate near entry