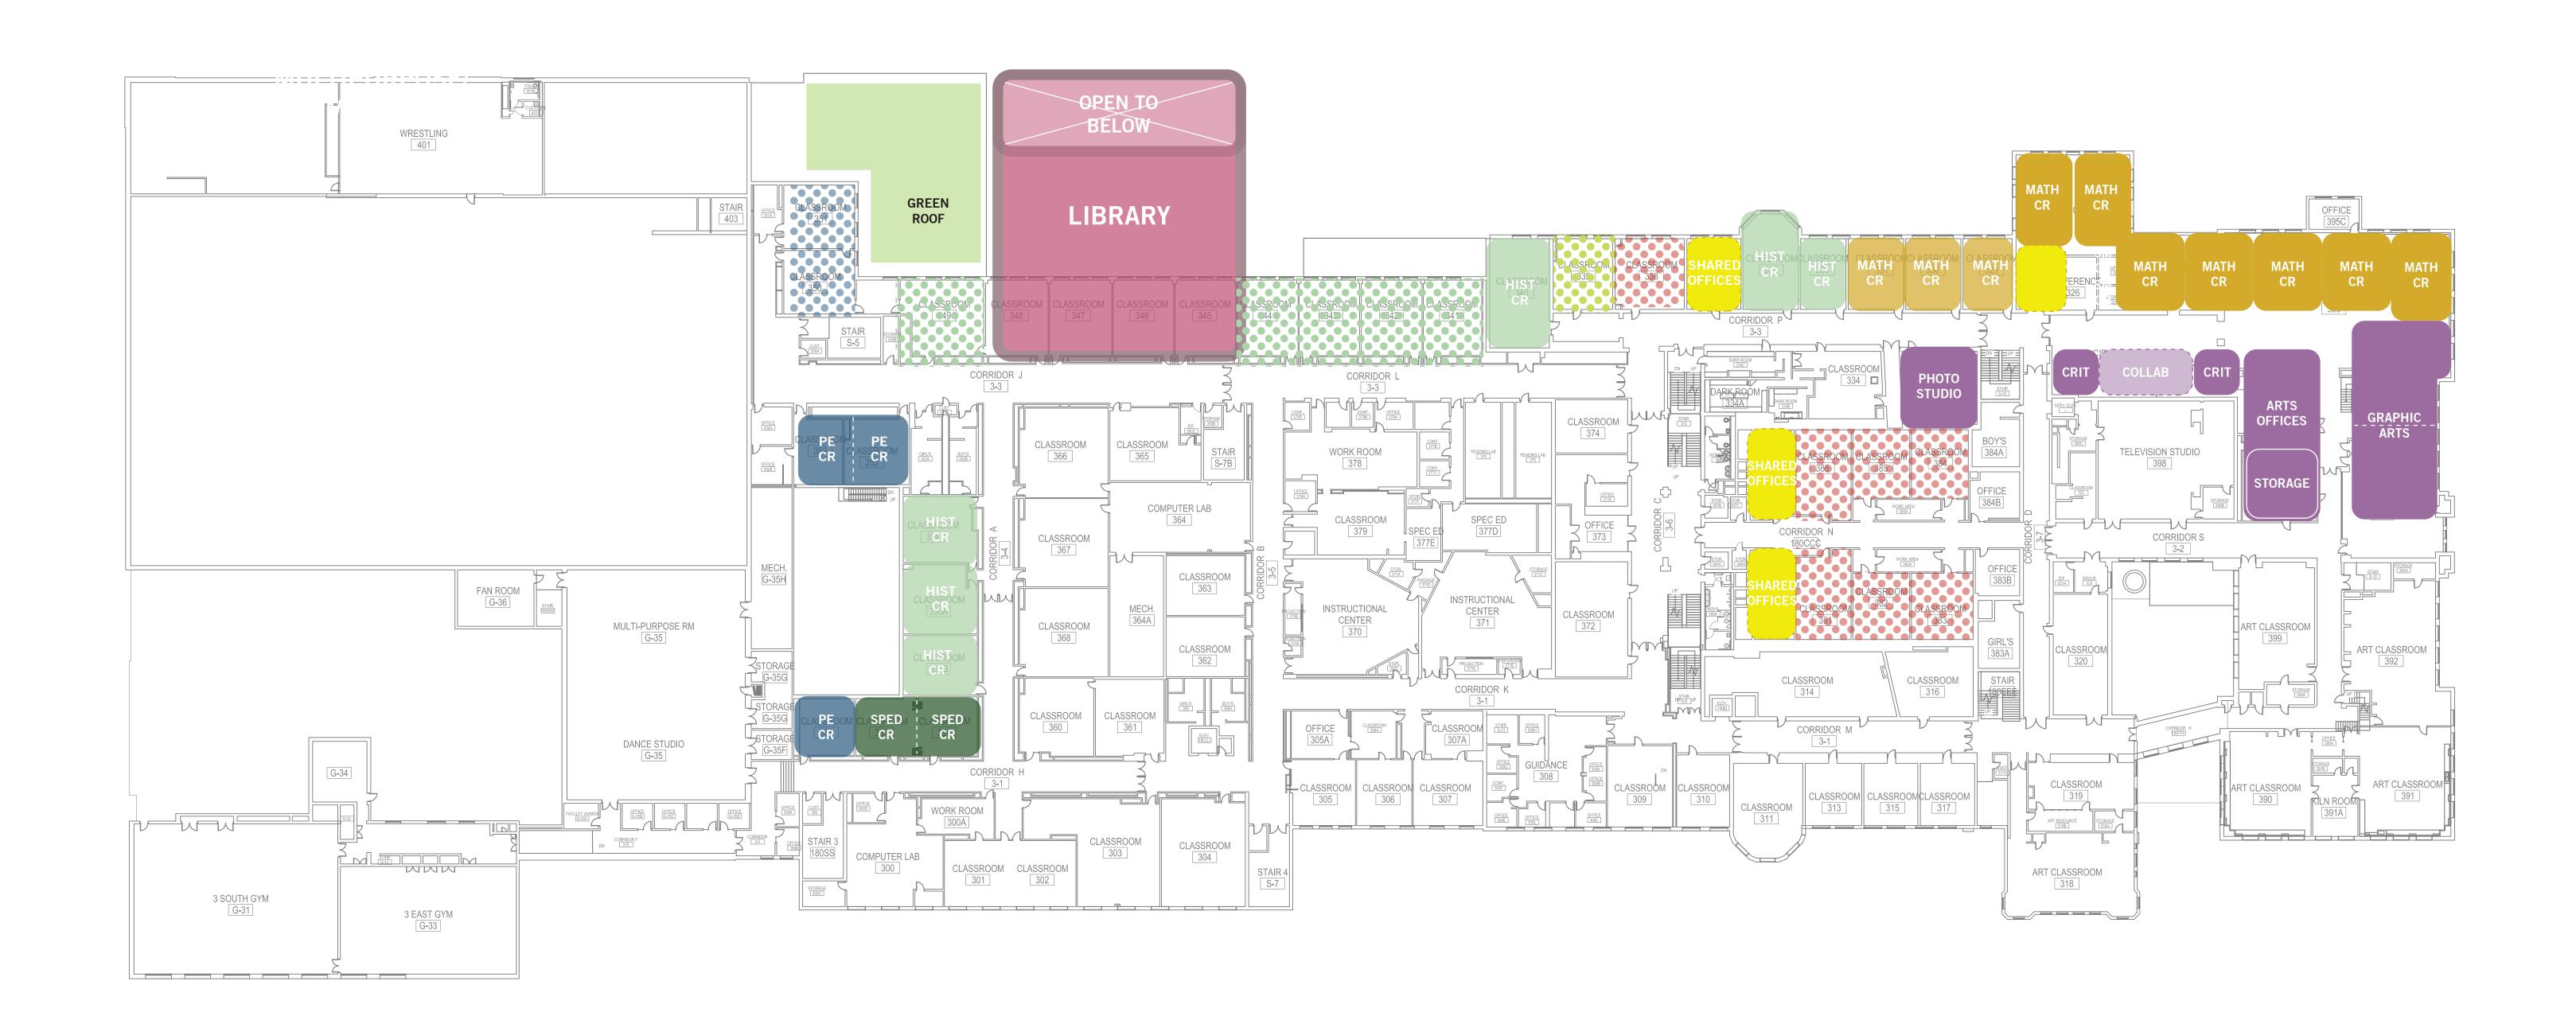

# Art: Visual Art: Performing Applied Arts English Science General/Shared Classrooms Mathematics Special Education Library Physical Education Administration Community/Shared Spaces Building Services Dotted Hatch - Existing Program

Solid Hatch - Proposed Program

**LEGEND** 

World Languages

History

T Toilet
CR Classroom
COLLAB Collaboration Space
MECH Mechanical Room
PREP Science Lab Prep Room
SM GR Small Group
SPED Special Education
STOR Storage Room
Elevator

**ABBREVIATIONS & SYMBOLS** 

SCOVILLE

**Education TEAM program and** 

offices and locate near entry

### **LEGEND ABBREVIATIONS & SYMBOLS**

Toilet Special Education Art: Visual Classroom Art: Performing Library **COLLAB** Collaboration Space Applied Arts Physical Education MECH Mechanical Room Science Lab Prep Room Administration English SM GR Small Group Community/Shared Spaces Science **SPED** Special Education **Building Services** General/Shared Classrooms **STOR** Storage Room Mathematics Elevator Dotted Hatch - Existing Program World Languages

Solid Hatch - Proposed Program

History

History

**LEGEND** 

Special Education

Physical Education

Community/Shared Spaces

Dotted Hatch - Existing Program

Solid Hatch - Proposed Program

Administration

**Building Services** 

Library

| Т             | Toilet                |
|---------------|-----------------------|
| CR            | Classroom             |
| <b>COLLAB</b> | Collaboration Space   |
| MECH          | Mechanical Room       |
| PREP          | Science Lab Prep Room |
| SM GR         | Small Group           |
| SPED          | Special Education     |
| STOR          | Storage Room          |
|               | Elevator              |

# Art: Visual

**LEGEND** 

Art: Performing

Applied Arts

English Science

General/Shared Classrooms Mathematics

Mathematics
World Languages
History

Special Education

Physical Education

Community/Shared Spaces

Dotted Hatch - Existing Program

Solid Hatch - Proposed Program

Administration

**Building Services** 

Library

## **ABBREVIATIONS & SYMBOLS**

T Toilet
CR Classroom
COLLAB Collaboration Space
MECH Mechanical Room
PREP Science Lab Prep Room
SM GR Small Group
SPED Special Education
STOR Storage Room
Elevator

# **LEGEND**

Art: Visual

Art: Performing

Applied Arts
English

Science

General/Shared Classrooms

Mathematics
World Languages

History

Special Education
Library

Physical Education
Administration

Community/Shared Spaces
Building Services

Dotted Hatch - Existing Program

Solid Hatch - Proposed Program

# **ABBREVIATIONS & SYMBOLS**

T Toilet
CR Classroom
COLLAB Collaboration Space
MECH Mechanical Room
PREP Science Lab Prep Room
SM GR Small Group
SPED Special Education
STOR Storage Room
Elevator