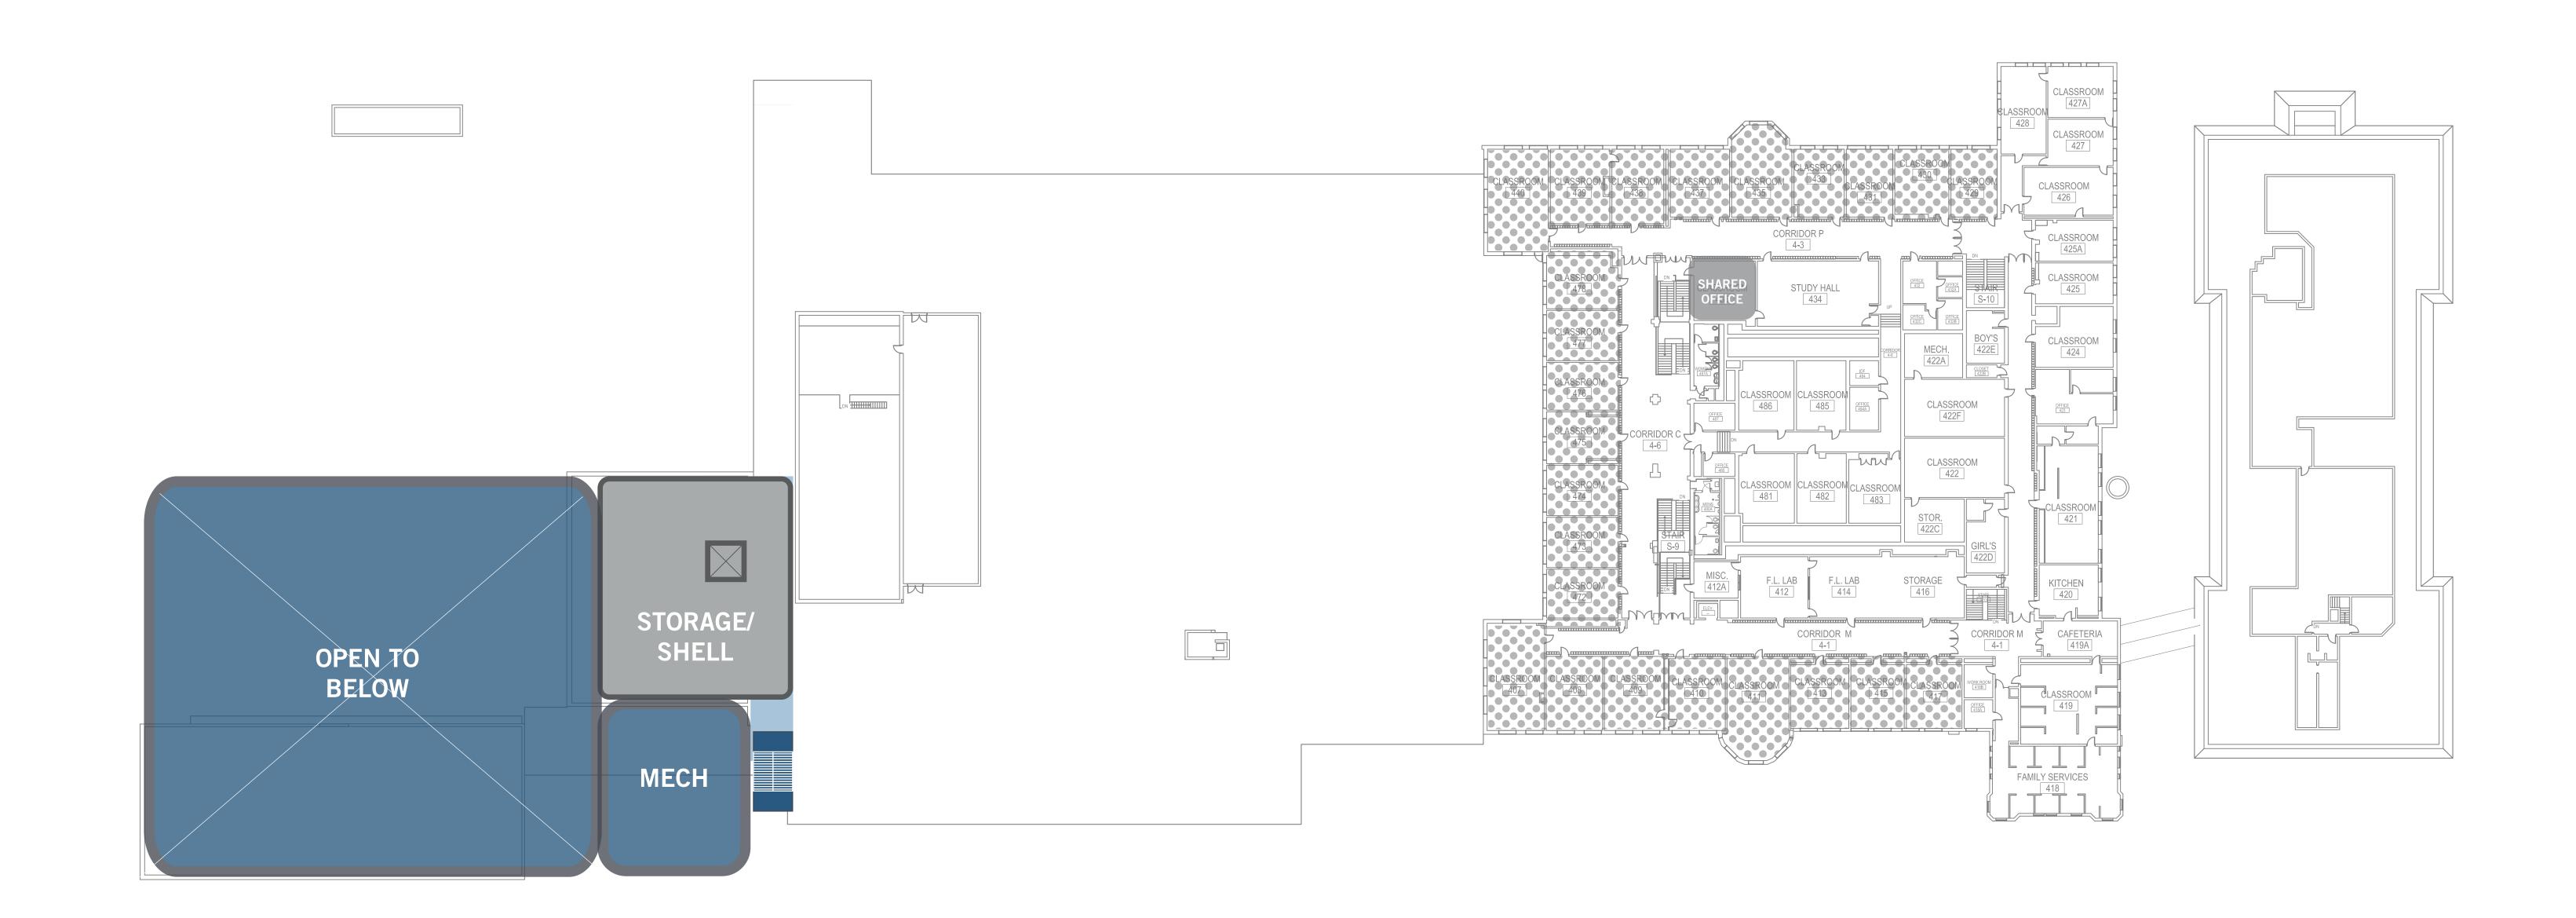

Building Services

Dotted Hatch - Existing Program

Solid Hatch - Proposed Program

### **ABBREVIATIONS & SYMBOLS**

T Toilet
CR Classroom
COLLAB Collaboration Space
MECH Mechanical Room
PREP Science Lab Prep Room
SM GR Small Group
SPED Special Education
STOR Storage Room
Elevator















Art: Visual
Art: Performing
Applied Arts
English
Science
General/Shared Classrooms
Mathematics

World Languages

History

Special Education

Library
Physical Education
Administration

Community/Shared Spaces

Building Services

Dotted Hatch - Existing Program

Solid Hatch - Proposed Program

## **ABBREVIATIONS & SYMBOLS**

T Toilet
CR Classroom
COLLAB Collaboration Space
MECH Mechanical Room
PREP Science Lab Prep Room
SM GR Small Group
SPED Special Education
STOR Storage Room
Elevator













#### **LEGEND** Special Education Art: Visual Art: Performing Library Applied Arts Physical Education Administration English Community/Shared Spaces Science **Building Services** General/Shared Classrooms Mathematics Dotted Hatch - Existing Program World Languages Solid Hatch - Proposed Program History

## **ABBREVIATIONS & SYMBOLS**

| Т           | Toilet                |
|-------------|-----------------------|
| CR          | Classroom             |
| COLLAB      | Collaboration Space   |
| <b>MECH</b> | Mechanical Room       |
| PREP        | Science Lab Prep Room |
| SM GR       | Small Group           |
| <b>SPED</b> | Special Education     |
| STOR        | Storage Room          |
|             | Elevator              |