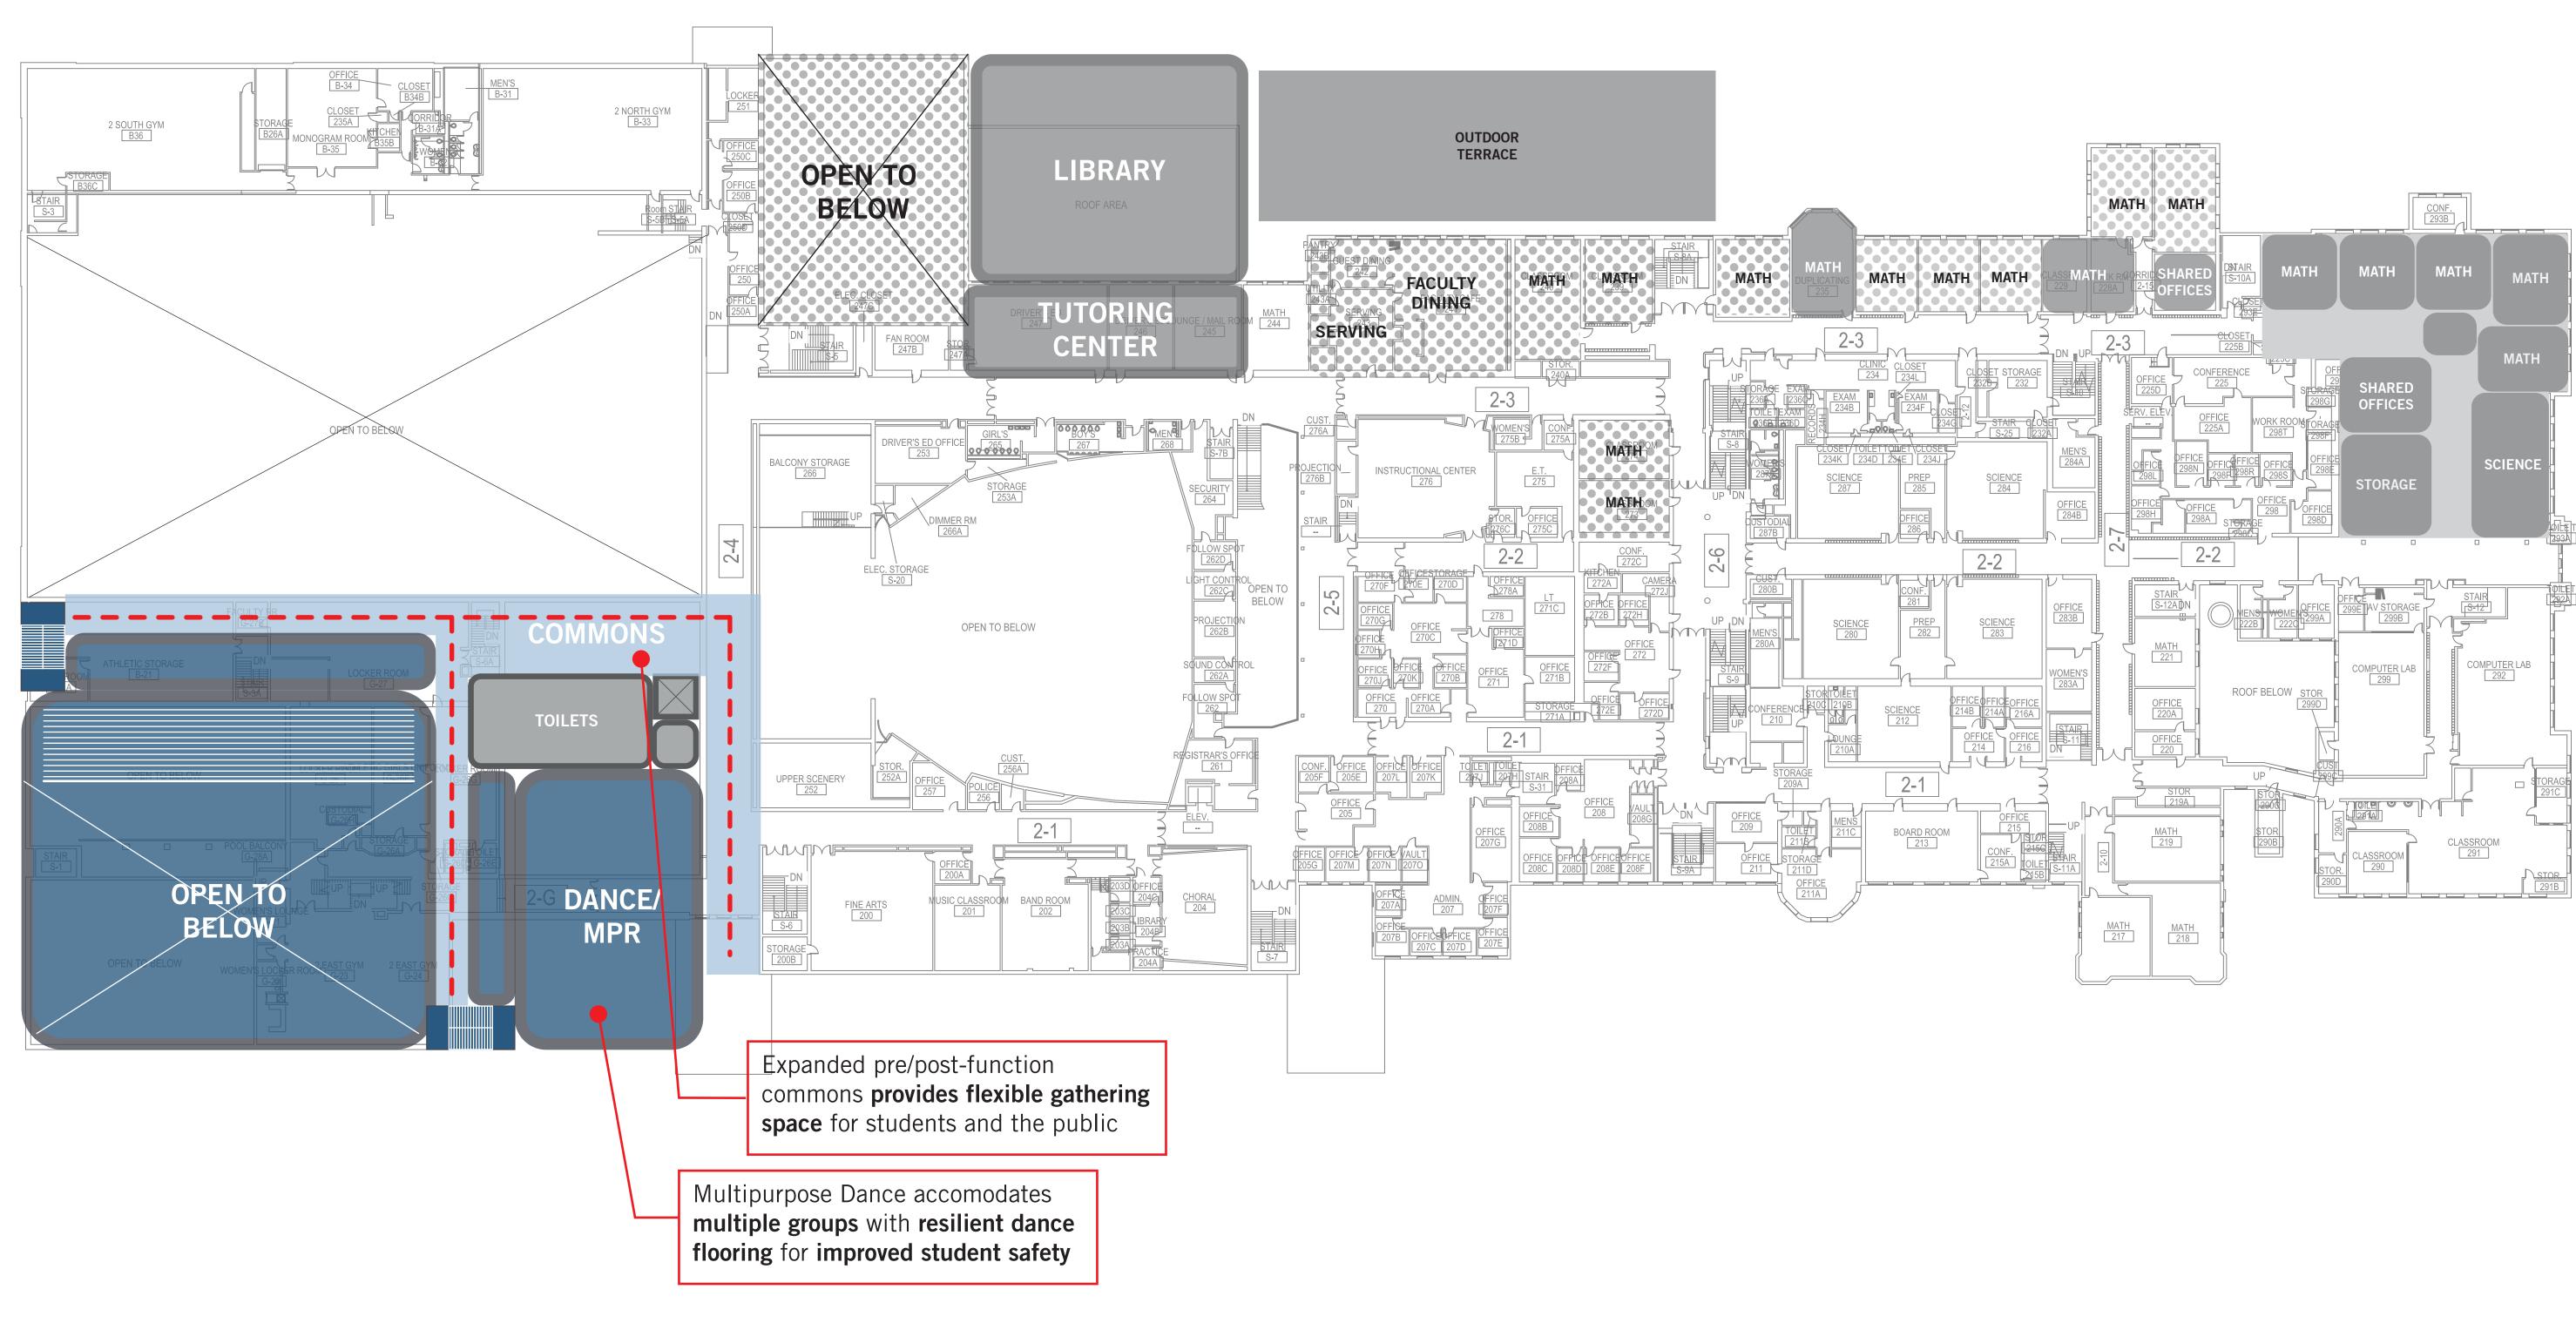

ND** Special Education Art: Visual Art: Performing Library Physical Education Applied Arts Administration English Community/Shared Spaces Science General/Shared Classrooms **Building Services** Mathematics Dotted Hatch - Existing Program World Languages Solid Hatch - Proposed Program History

### **ABBREVIATIONS & SYMBOLS**

| Т             | Toilet                |
|---------------|-----------------------|
| CR            | Classroom             |
| <b>COLLAB</b> | Collaboration Space   |
| <b>MECH</b>   | Mechanical Room       |
| PREP          | Science Lab Prep Room |
| SM GR         | Small Group           |
| SPED          | Special Education     |
| STOR          | Storage Room          |
|               | Elevator              |
|               |                       |













### **LEGEND**

Art: Visual
Art: Performing
Applied Arts
English
Science
General/Shared Classrooms
Mathematics
World Languages

History

Special Education

Library

Physical Education

Administration

Community/Shared Spaces

Building Services

Dotted Hatch - Existing Program

Solid Hatch - Proposed Program

### **ABBREVIATIONS & SYMBOLS**

T Toilet
CR Classroom
COLLAB Collaboration Space
MECH Mechanical Room
PREP Science Lab Prep Room
SM GR Small Group
SPED Special Education
STOR Storage Room
Elevator















Art: Visual
Art: Performing
Applied Arts
English
Science
General/Shared Classrooms
Mathematics

World Languages

History

Special Education

Library
Physical Education
Administration

Community/Shared Spaces

Building Services

Dotted Hatch - Existing Program

Solid Hatch -