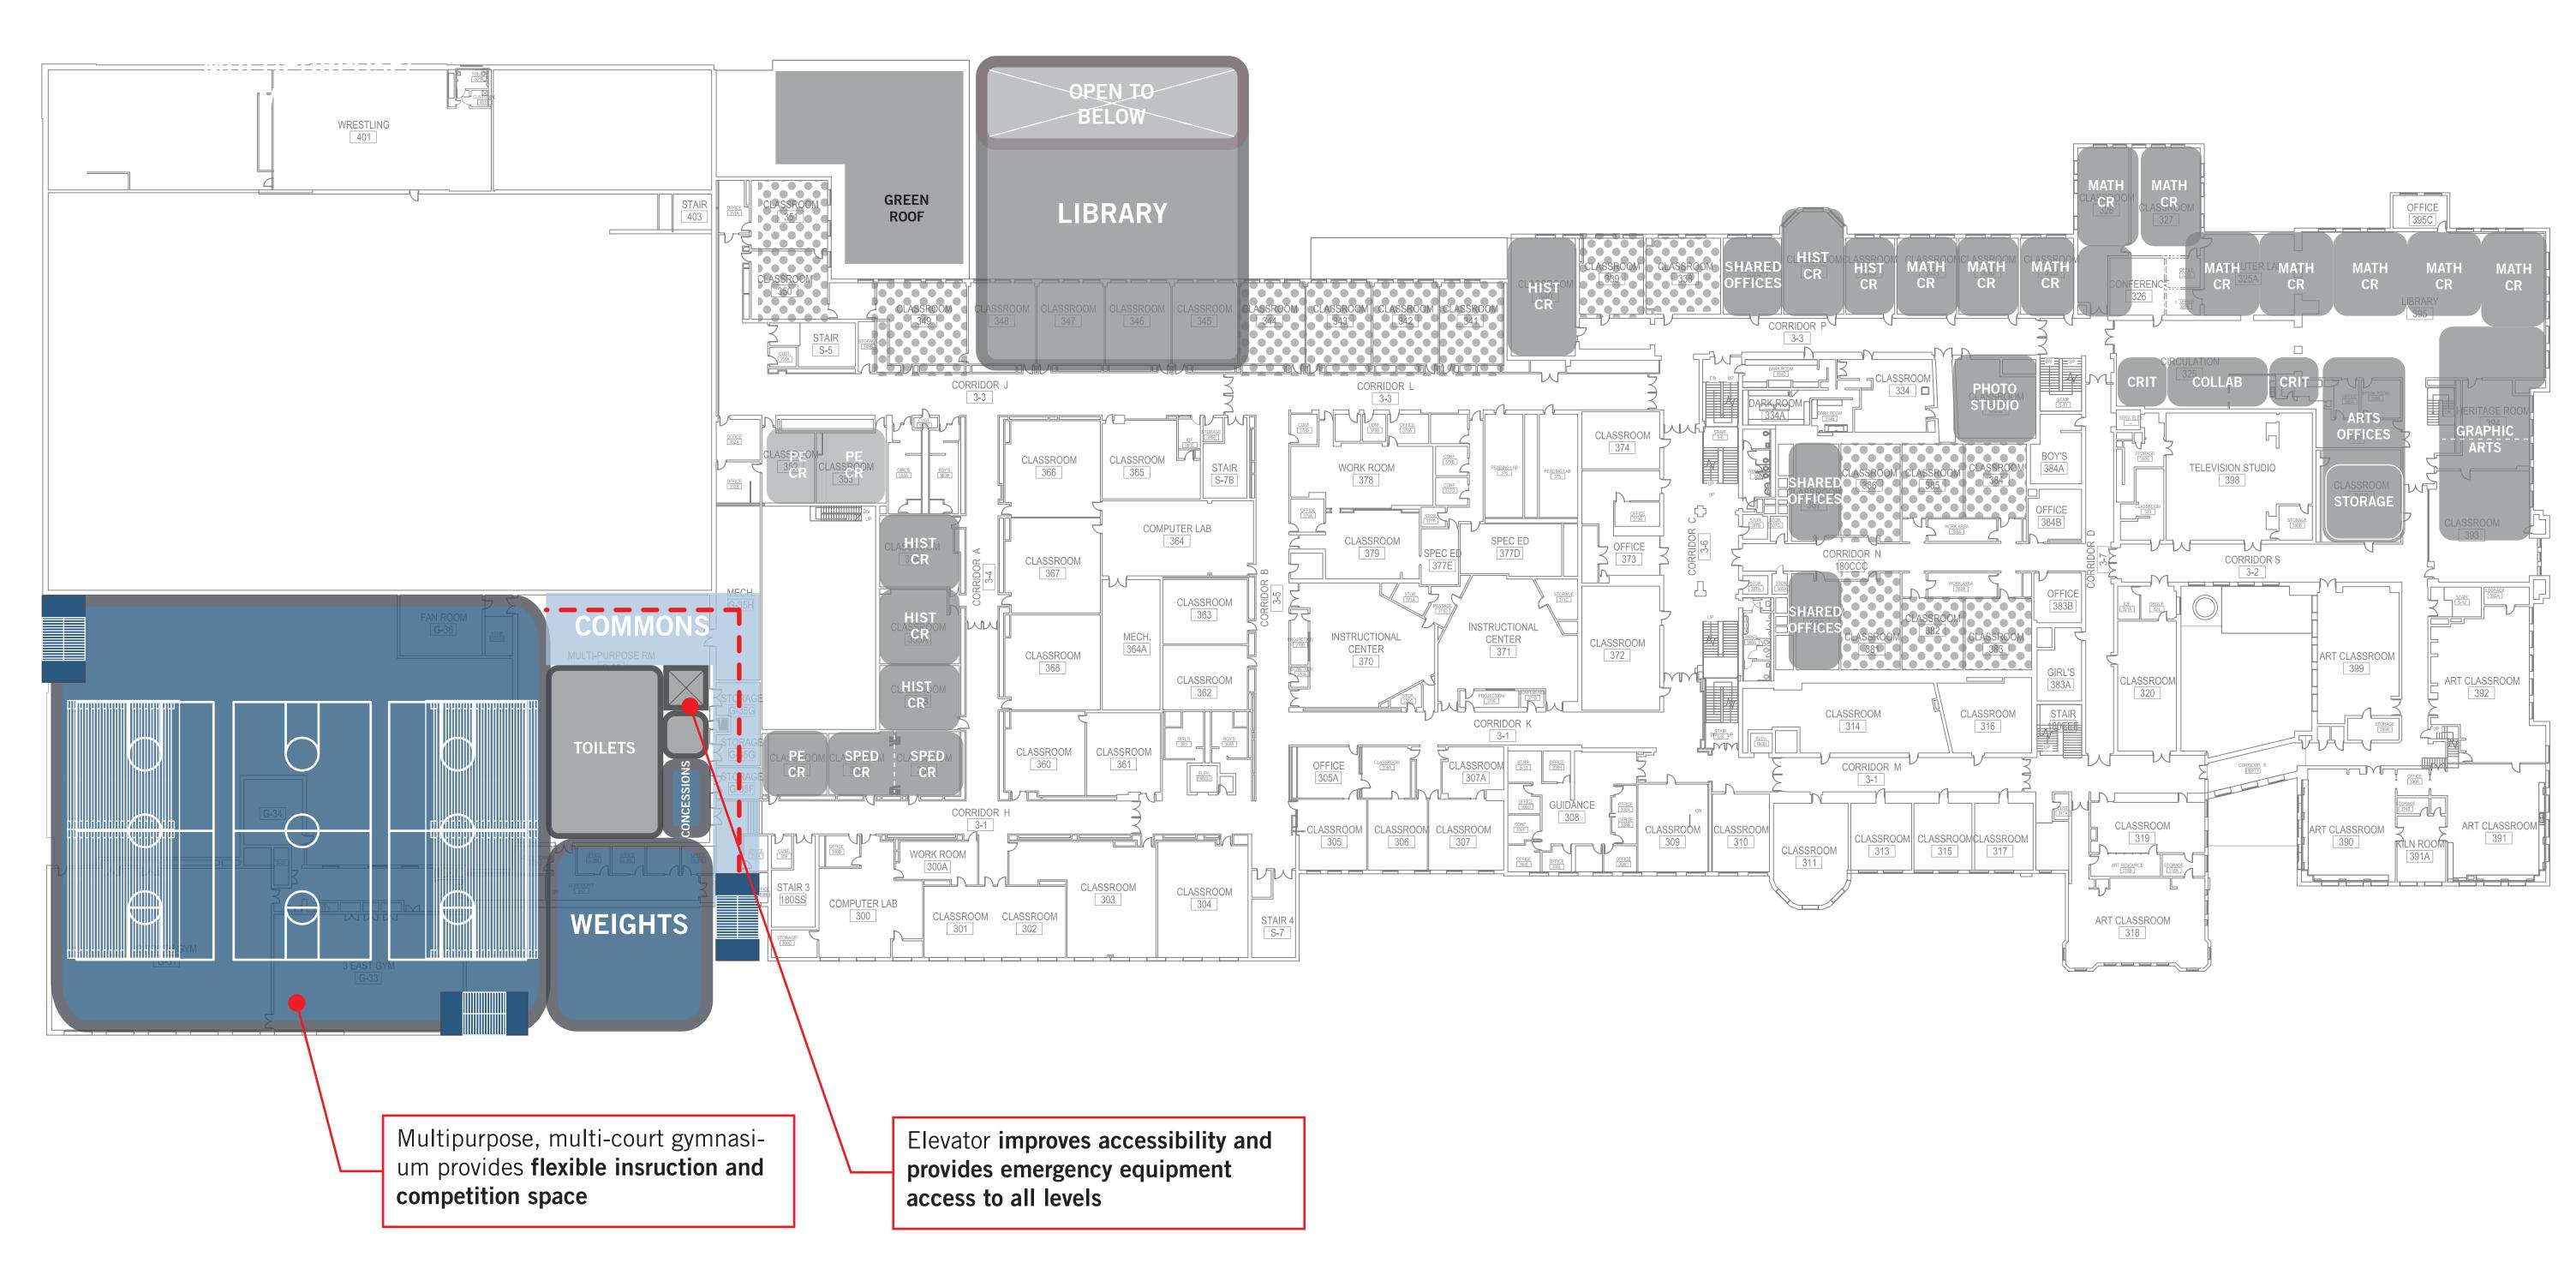

# **LEGEND**

Art: Visual

Art: Performing

Applied Arts

English

Science

General/Shared Classrooms

Mathematics

Special Education

Library

Physical Education

Administration

Community/Shared Spaces

Building Services

Dotted Hatch - Existing Program

Solid Hatch - Proposed Program

World Languages

History

## **ABBREVIATIONS & SYMBOLS**

T Toilet
CR Classroom
COLLAB Collaboration Space
MECH Mechanical Room
PREP Science Lab Prep Room
SM GR Small Group
SPED Special Education
STOR Storage Room
□ Elevator