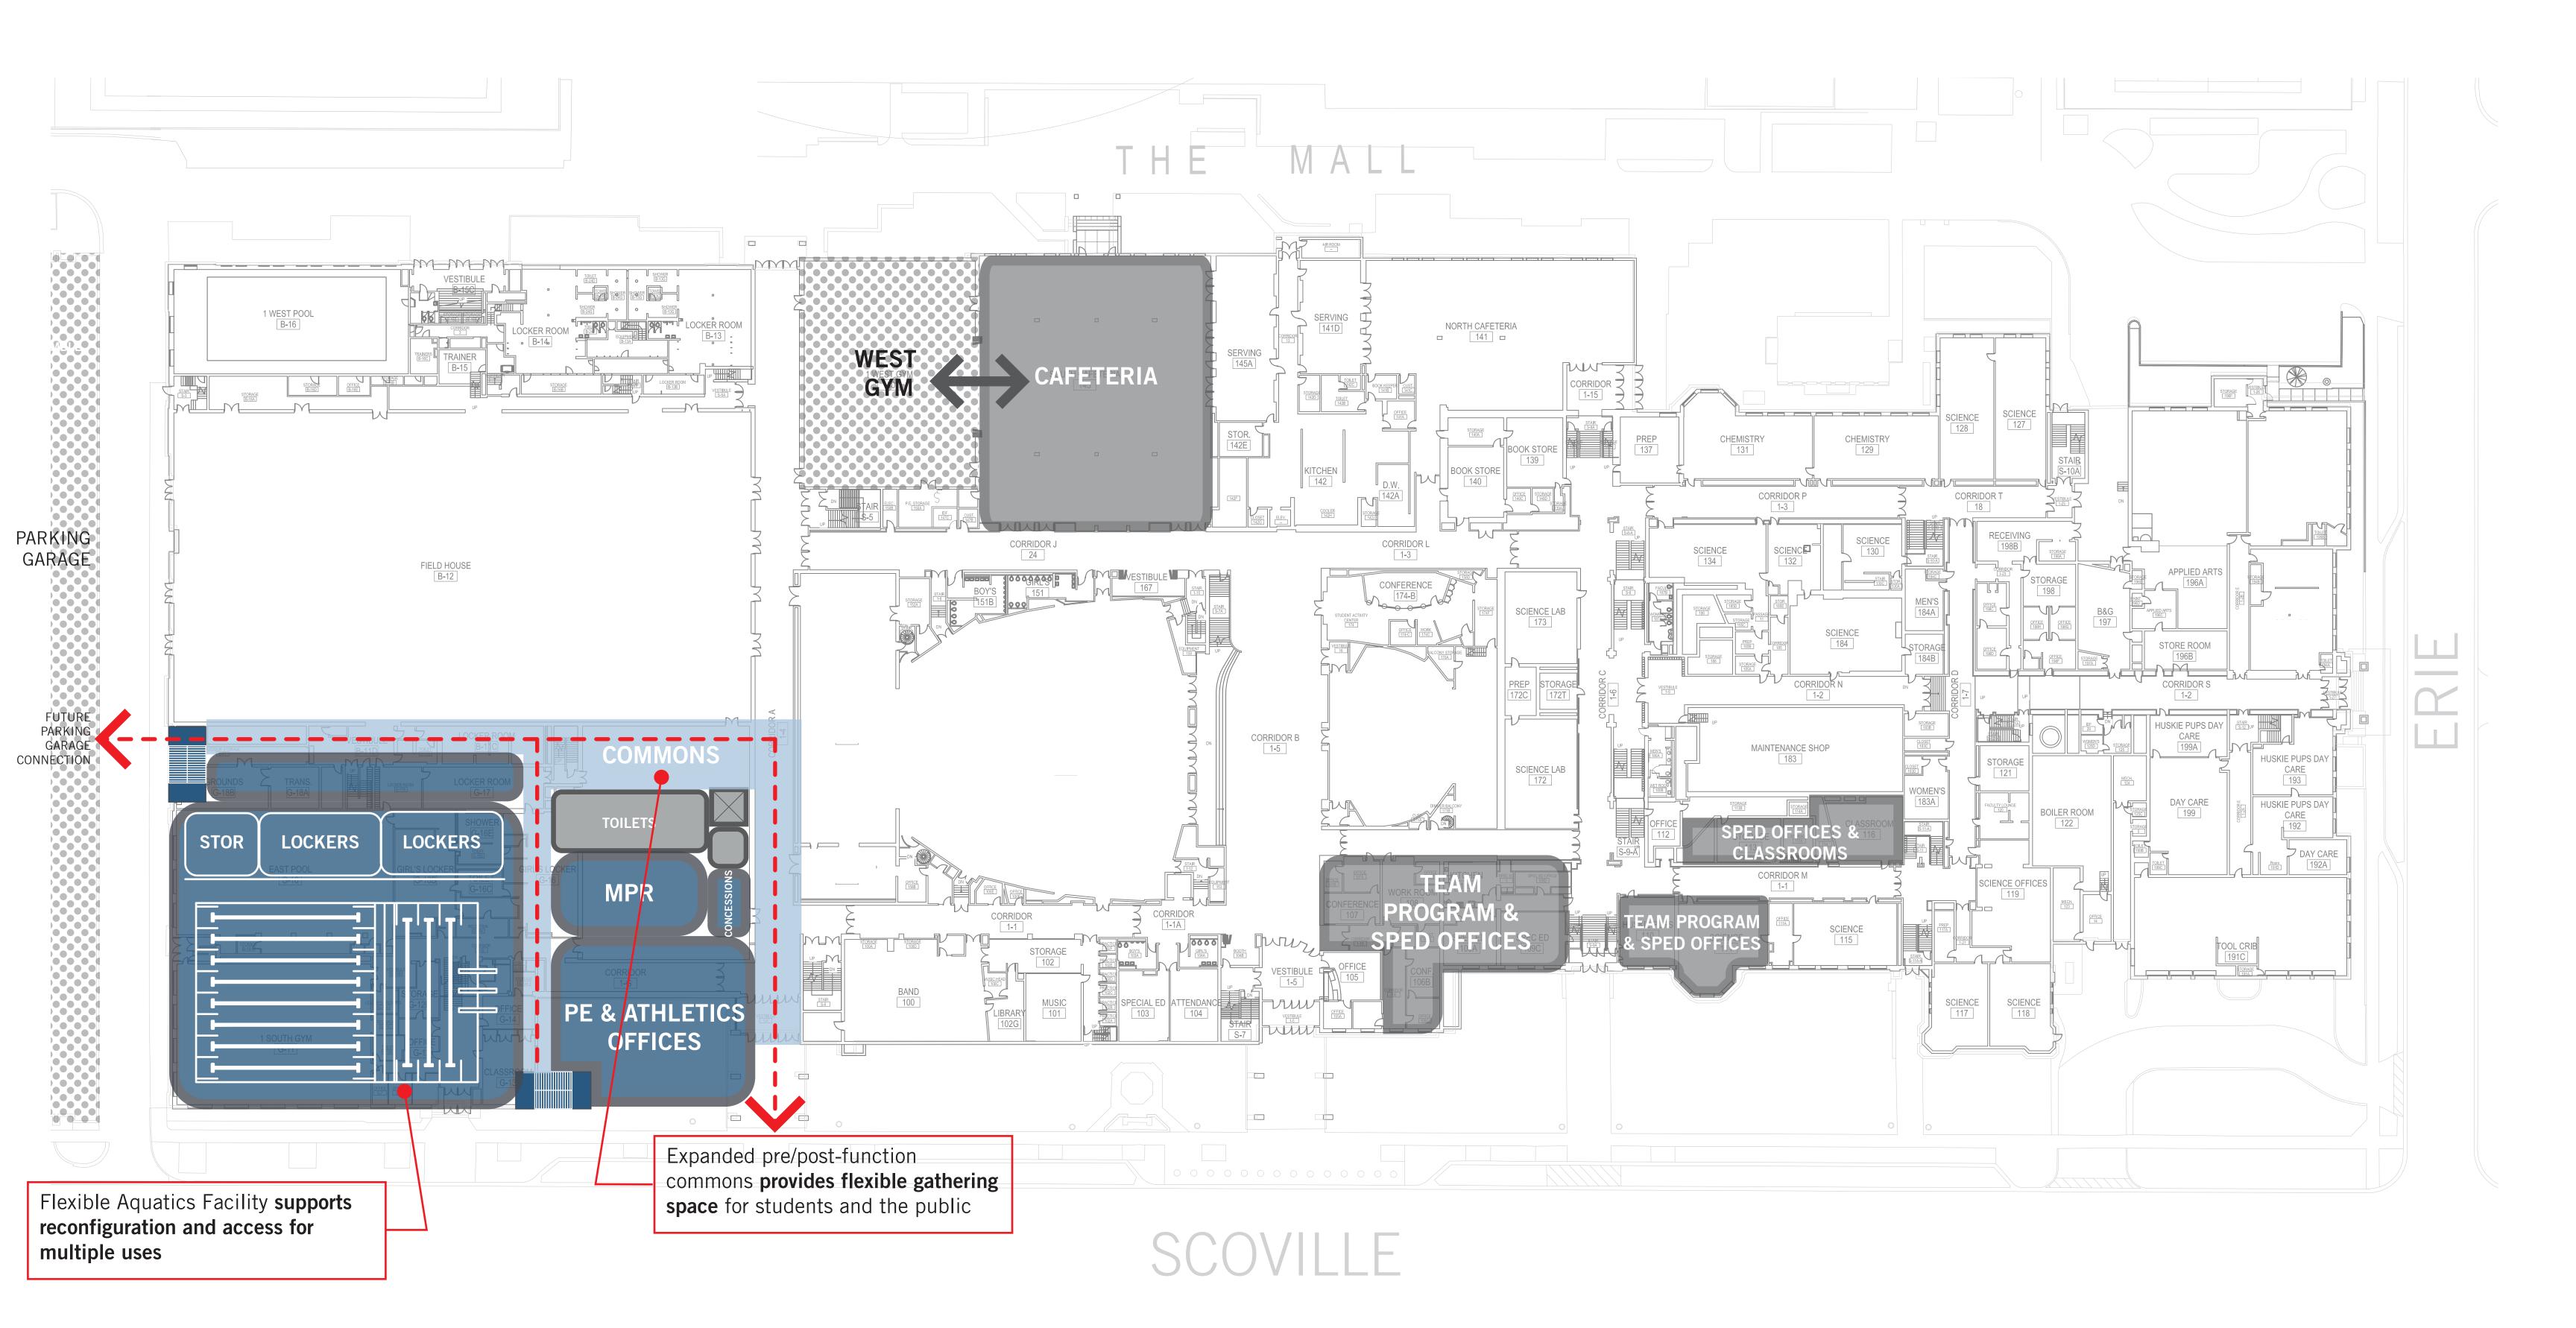

### **LEGEND**

Art: Visual
Art: Performing
Applied Arts
English
Science
General/Shared Classrooms
Mathematics
World Languages

History

Special Education

Library

Physical Education

Administration

Community/Shared Spaces

Building Services

Dotted Hatch - Existing Program

Solid Hatch - Proposed Program

### **ABBREVIATIONS & SYMBOLS**

T Toilet
CR Classroom
COLLAB Collaboration Space
MECH Mechanical Room
PREP Science Lab Prep Room
SM GR Small Group
SPED Special Education
STOR Storage Room
Elevator

Art: Visual
Art: Performing
Applied Arts
English
Science
General/Shared Classrooms
Mathematics

World Languages

History

Special Education

Library
Physical Education
Administration

Community/Shared Spaces

Building Services

Dotted Hatch - Existing Program

Solid Hatch - Proposed Program

## **ABBREVIATIONS & SYMBOLS**

T Toilet
CR Classroom
COLLAB Collaboration Space
MECH Mechanical Room
PREP Science Lab Prep Room
SM GR Small Group
SPED Special Education
STOR Storage Room
Elevator