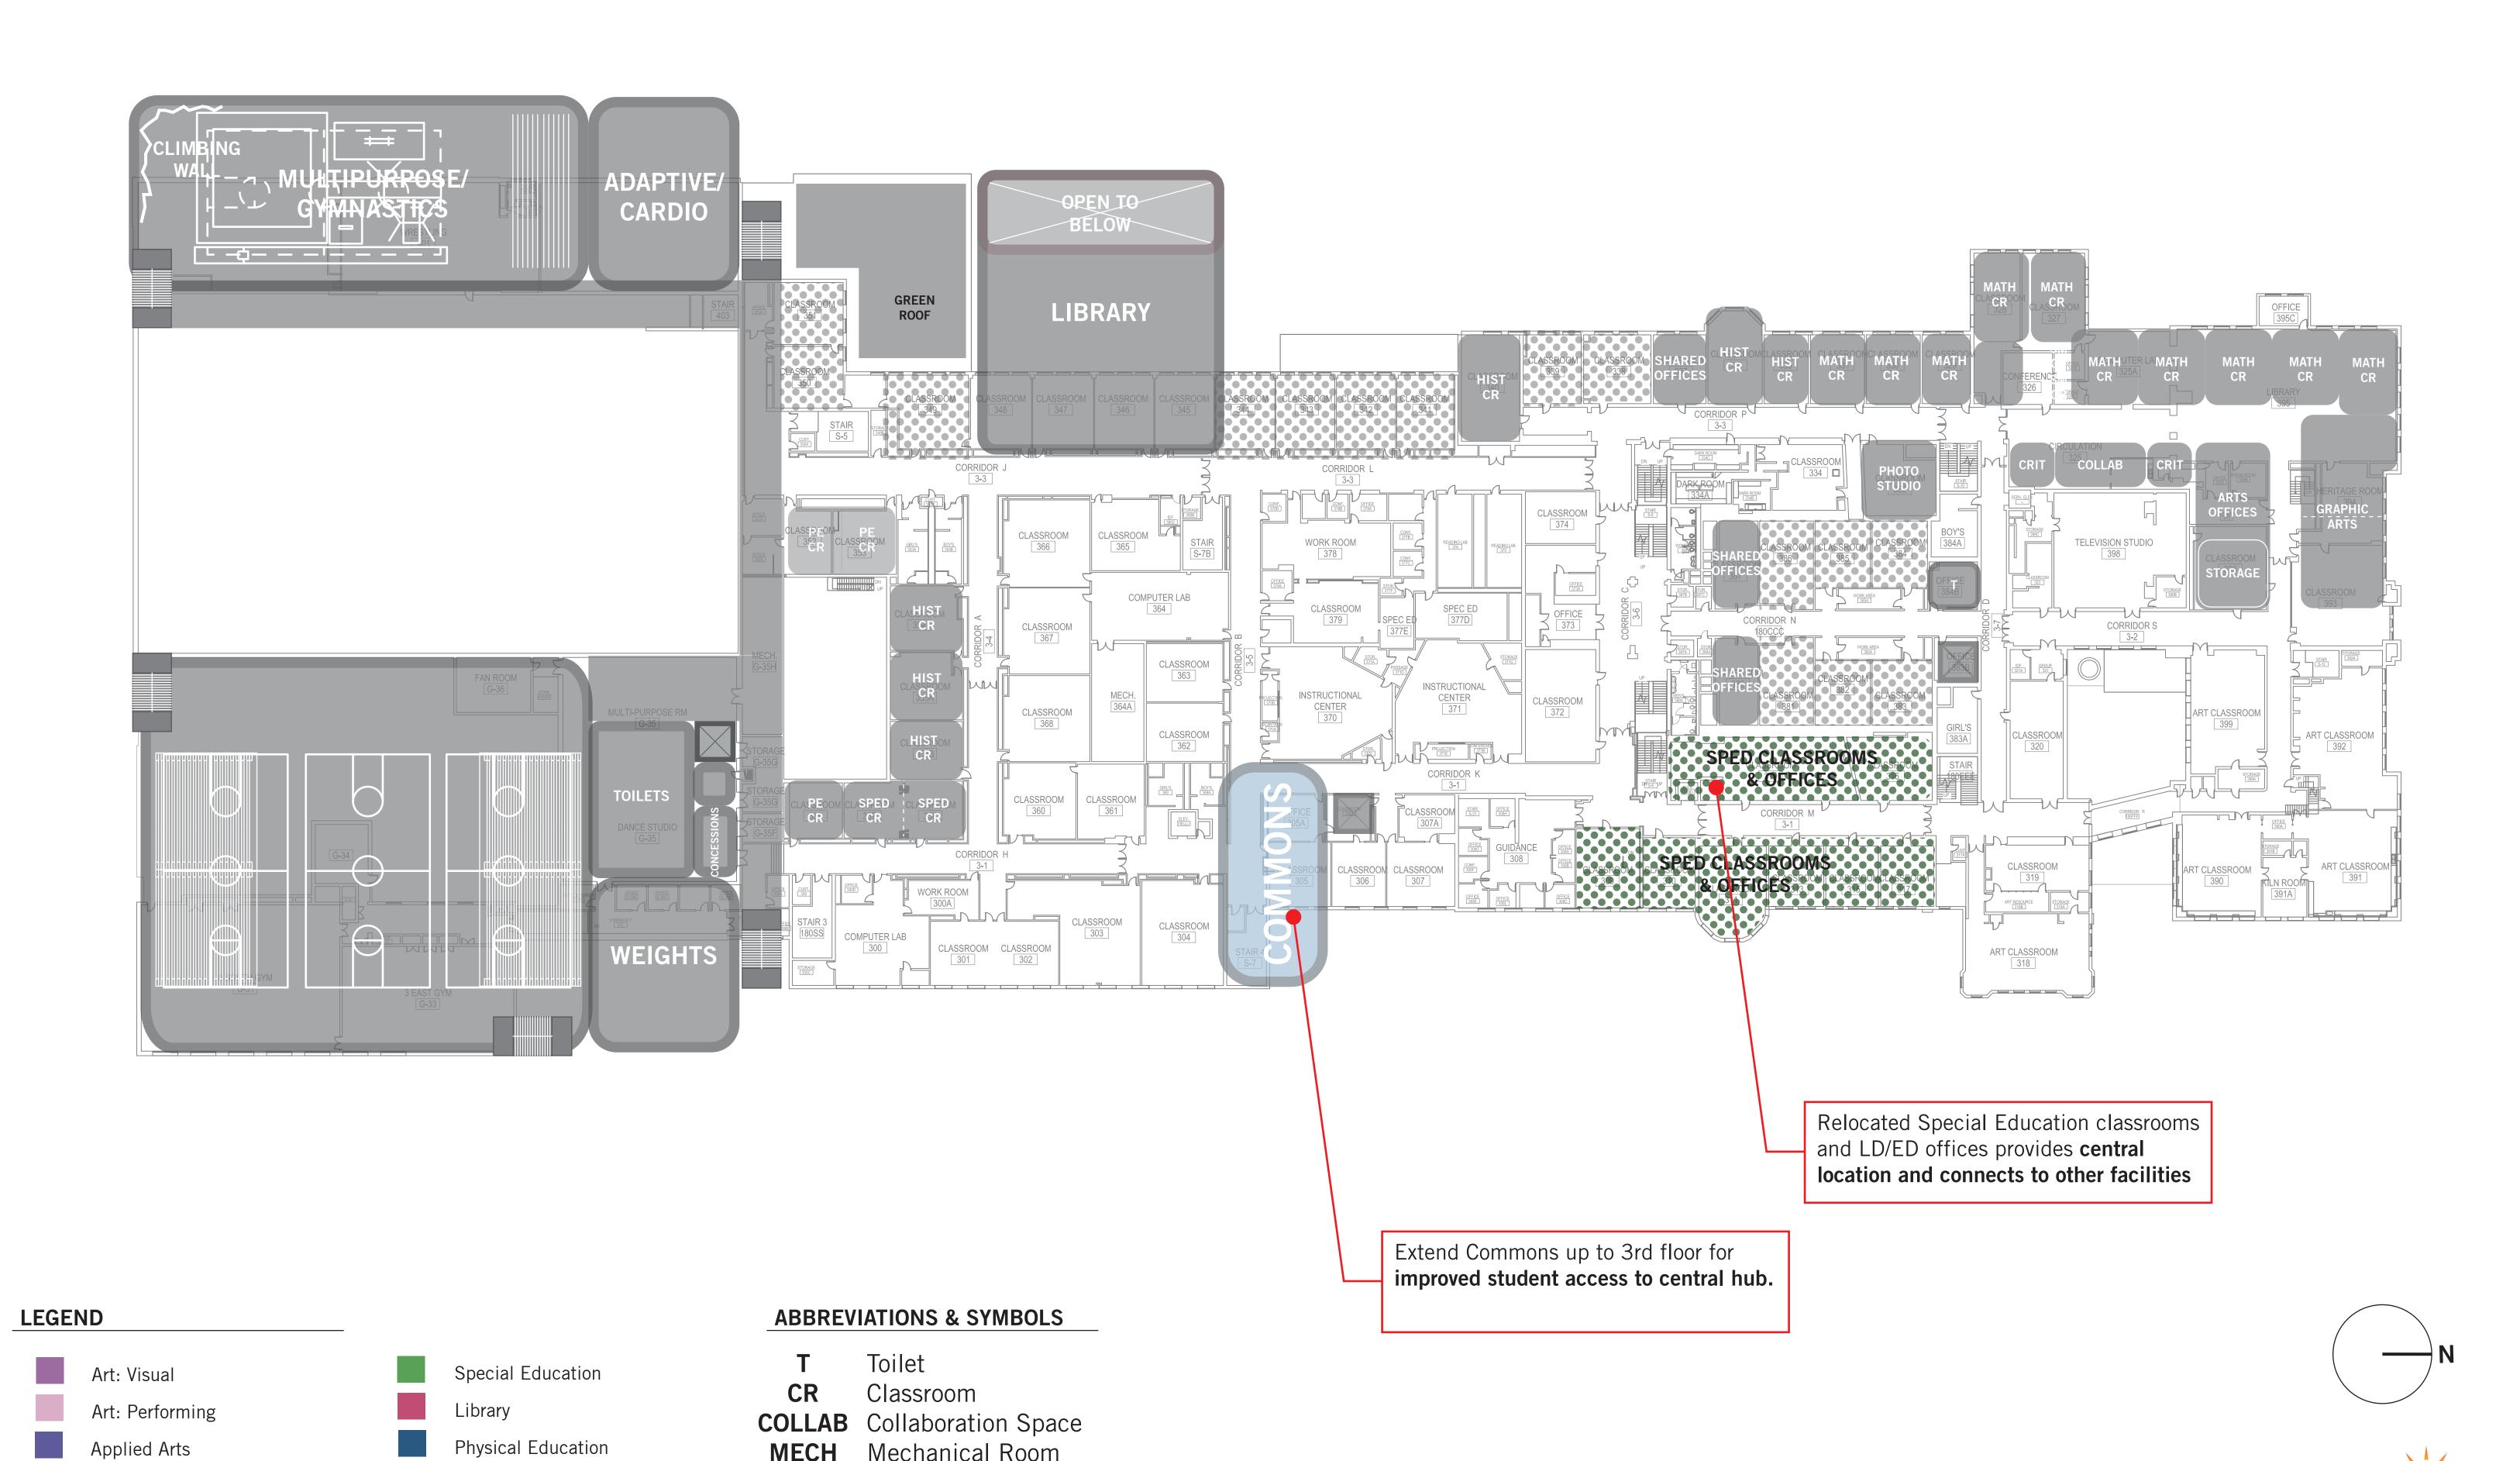

# **LEGEND**

Art: Visual Art: Performing

Applied Arts English

> Science General/Shared Classrooms

Mathematics

World Languages History

Special Education

Physical Education

Community/Shared Spaces

Dotted Hatch - Existing Program

Solid Hatch - Proposed Program

Administration

**Building Services** 

Library

## **ABBREVIATIONS & SYMBOLS**

Toilet Classroom **COLLAB** Collaboration Space MECH Mechanical Room Science Lab Prep Room SM GR Small Group **SPED** Special Education STOR Storage Room Elevator

**LEGEND** 