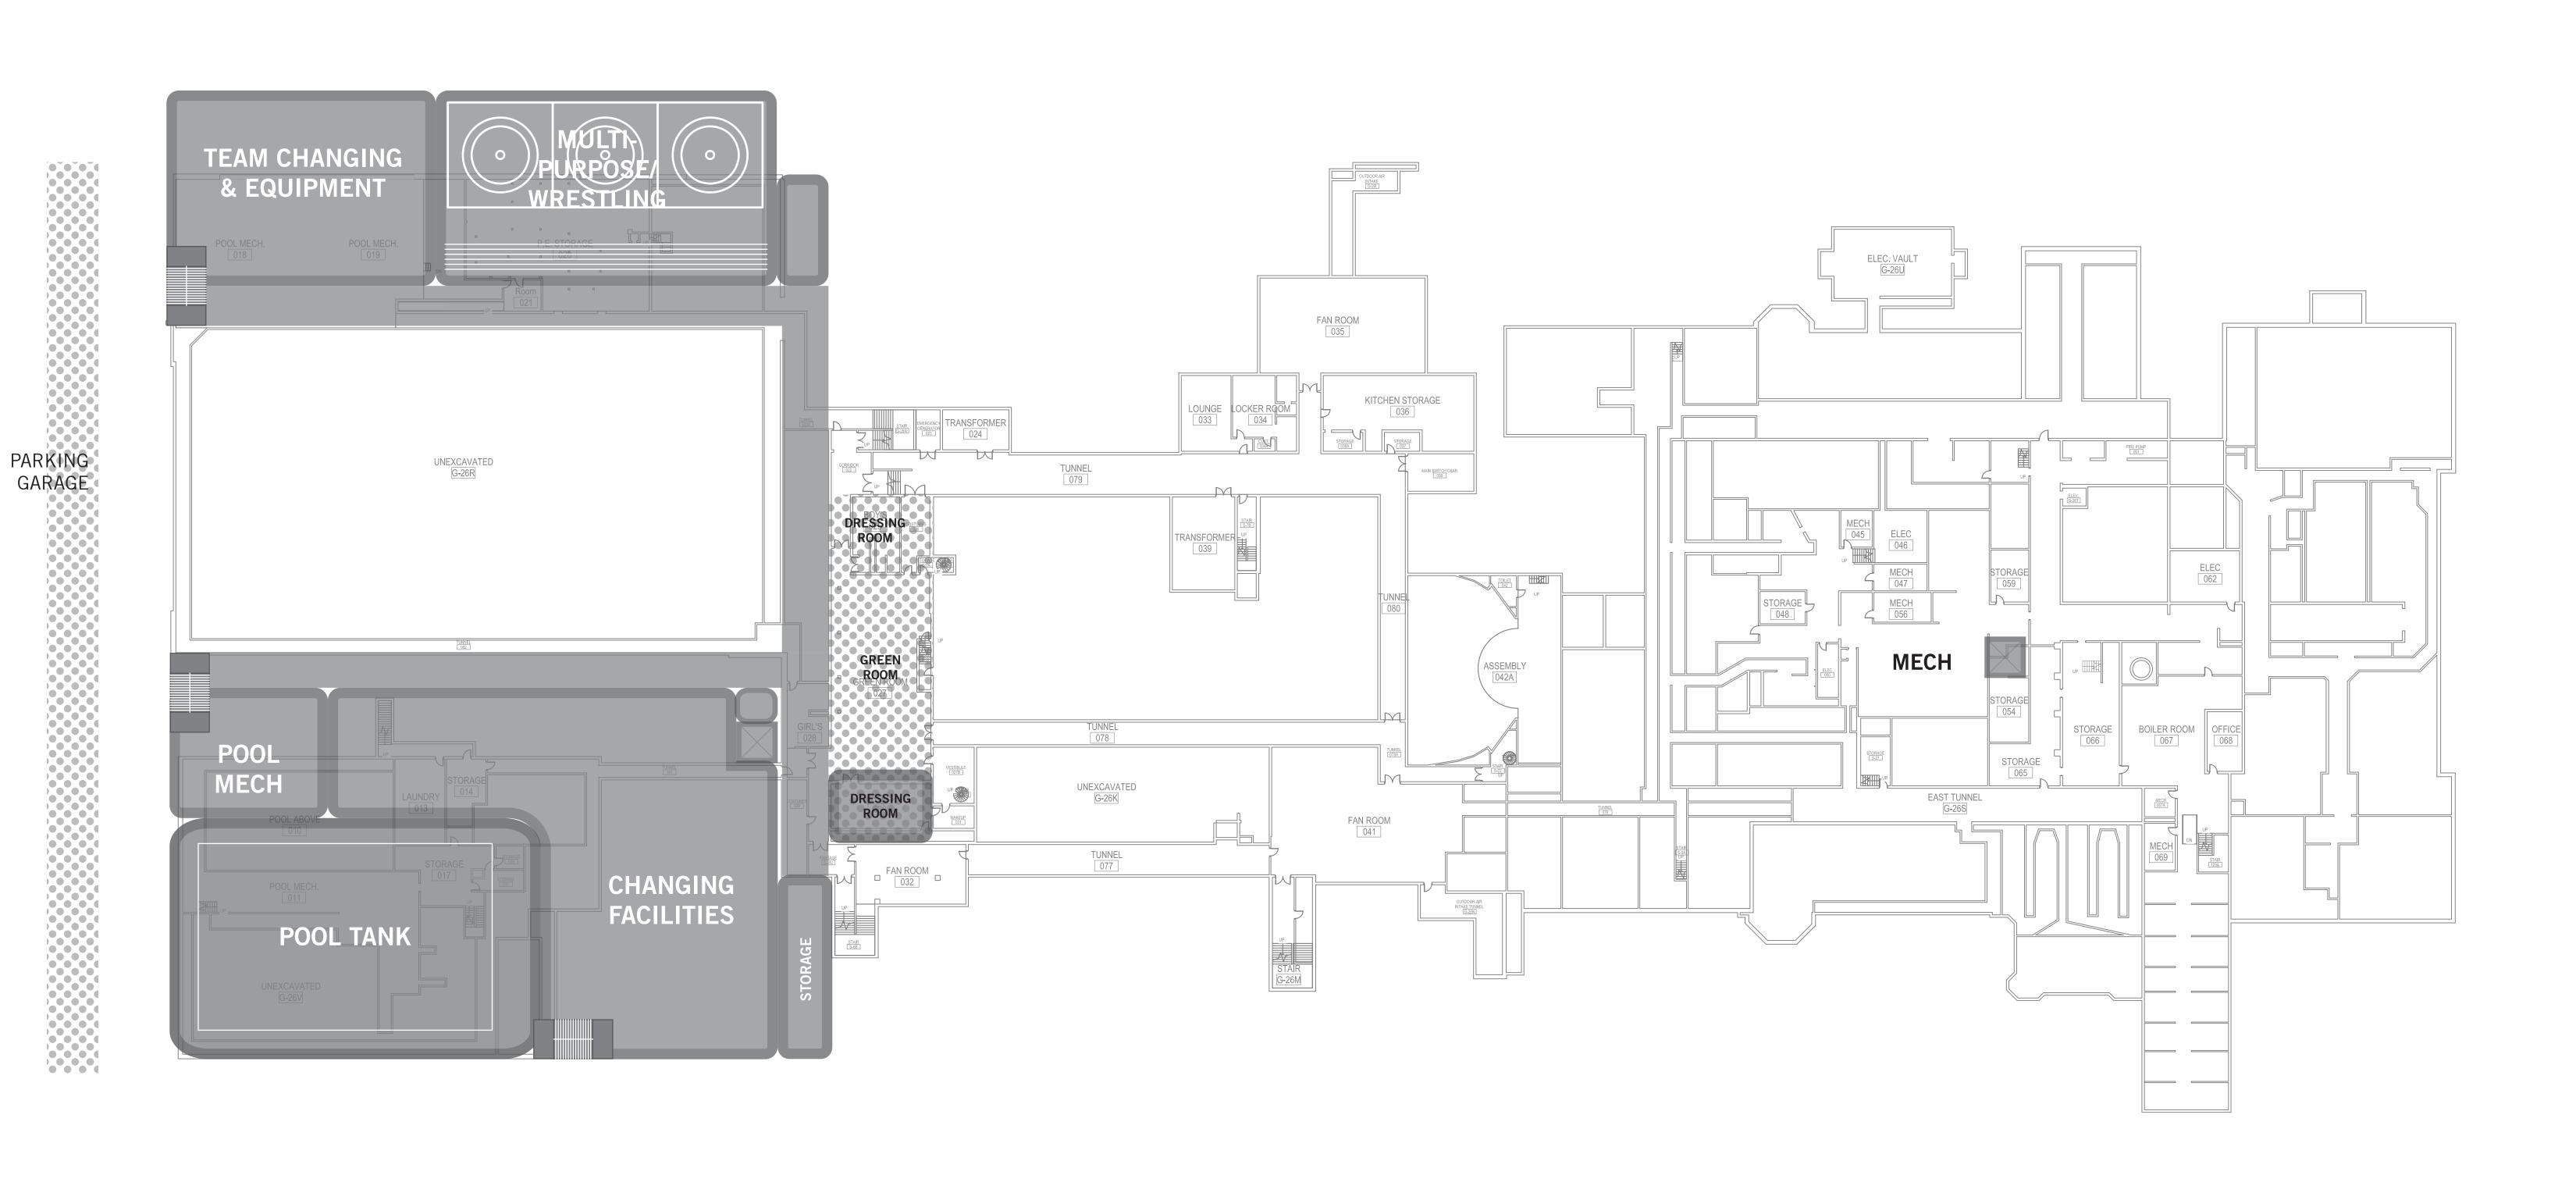

## **ABBREVIATIONS & SYMBOLS**

Toilet Classroom **COLLAB** Collaboration Space MECH Mechanical Room Science Lab Prep Room SM GR Small Group **SPED** Special Education STOR Storage Room Elevator

**LEGEND** 

#### **ABBREVIATIONS & SYMBOLS**

T Toilet
CR Classroom
COLLAB Collaboration Space
MECH Mechanical Room
PREP Science Lab Prep Room
SM GR Small Group
SPED Special Education
STOR Storage Room
Elevator

History

## **ABBREVIATIONS & SYMBOLS**

| Т           | Toilet                |
|-------------|-----------------------|
| CR          | Classroom             |
| COLLAB      | Collaboration Space   |
| <b>MECH</b> | Mechanical Room       |
| PREP        | Science Lab Prep Room |
| SM GR       | Small Group           |
| <b>SPED</b> | Special Education     |
| <b>STOR</b> | Storage Room          |
|             | Elevator              |