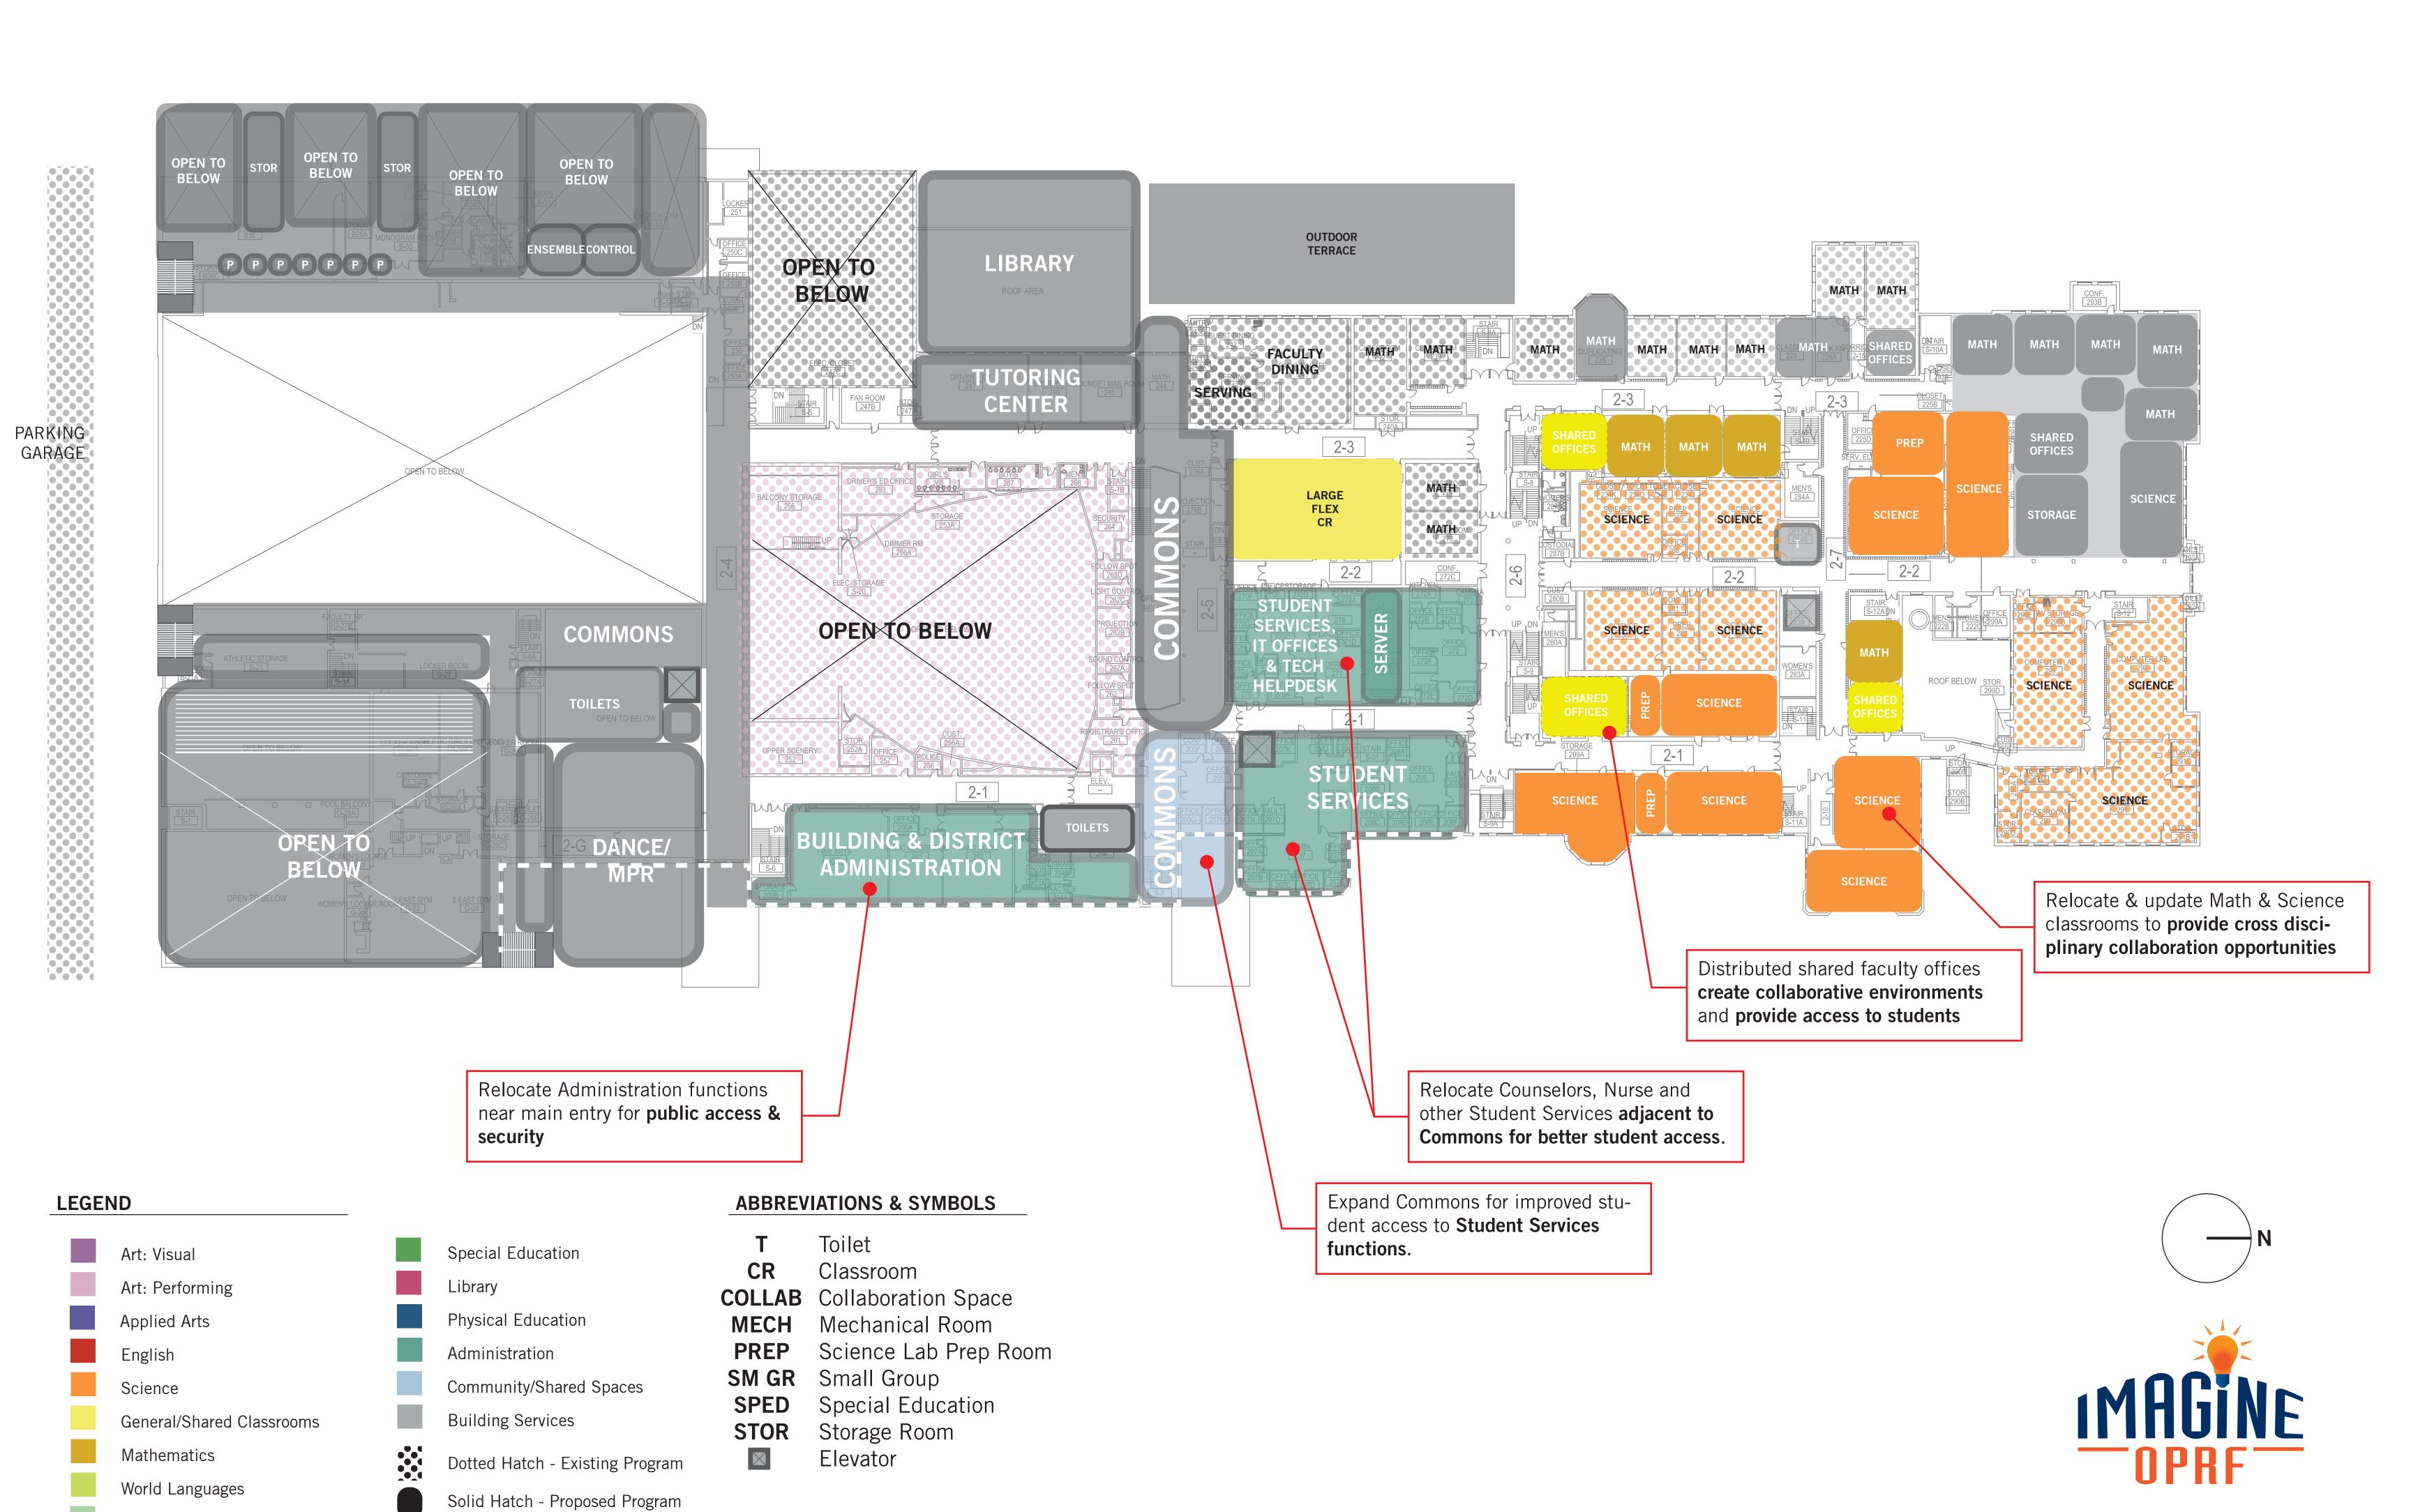

# **LEGEND**

Art: Visual Art: Performing

Applied Arts English

> Science General/Shared Classrooms

Mathematics

World Languages History

Special Education

Physical Education

Community/Shared Spaces

Dotted Hatch - Existing Program

Solid Hatch - Proposed Program

Administration

**Building Services** 

Library

## **ABBREVIATIONS & SYMBOLS**

Toilet Classroom **COLLAB** Collaboration Space MECH Mechanical Room Science Lab Prep Room SM GR Small Group **SPED** Special Education STOR Storage Room Elevator

**LEGEND** 

English

Science

Community/Shared Spaces

Building Services

Mathematics

Dotted Hatch - Existing Program

World Languages

History

Administration

Community/Shared Spaces

Building Services

Solid Hatch - Proposed Program

Special Education

Physical Education

Library

#### **ABBREVIATIONS & SYMBOLS**

T Toilet
CR Classroom
COLLAB Collaboration Space
MECH Mechanical Room
PREP Science Lab Prep Room
SM GR Small Group
SPED Special Education
STOR Storage Room
Elevator

History

PERKINS+WILL

PERKINS+WILL

MECH Mechanical Room

Elevator

SM GR Small Group

**SPED** 

**STOR** 

Administration

**Building Services** 

Community/Shared Spaces

Dotted Hatch - Existing Program

Solid Hatch - Proposed Program

English

Science

History

Mathematics

World Languages

General/Shared Classrooms

Science Lab Prep Room

Special Education

Storage Room

## **ABBREVIATIONS & SYMBOLS**

| Т           | Toilet                |
|-------------|-----------------------|
| CR          | Classroom             |
| COLLAB      | Collaboration Space   |
| <b>MECH</b> | Mechanical Room       |
| PREP        | Science Lab Prep Room |
| SM GR       | Small Group           |
| <b>SPED</b> | Special Education     |
| <b>STOR</b> | Storage Room          |
|             | Elevator              |