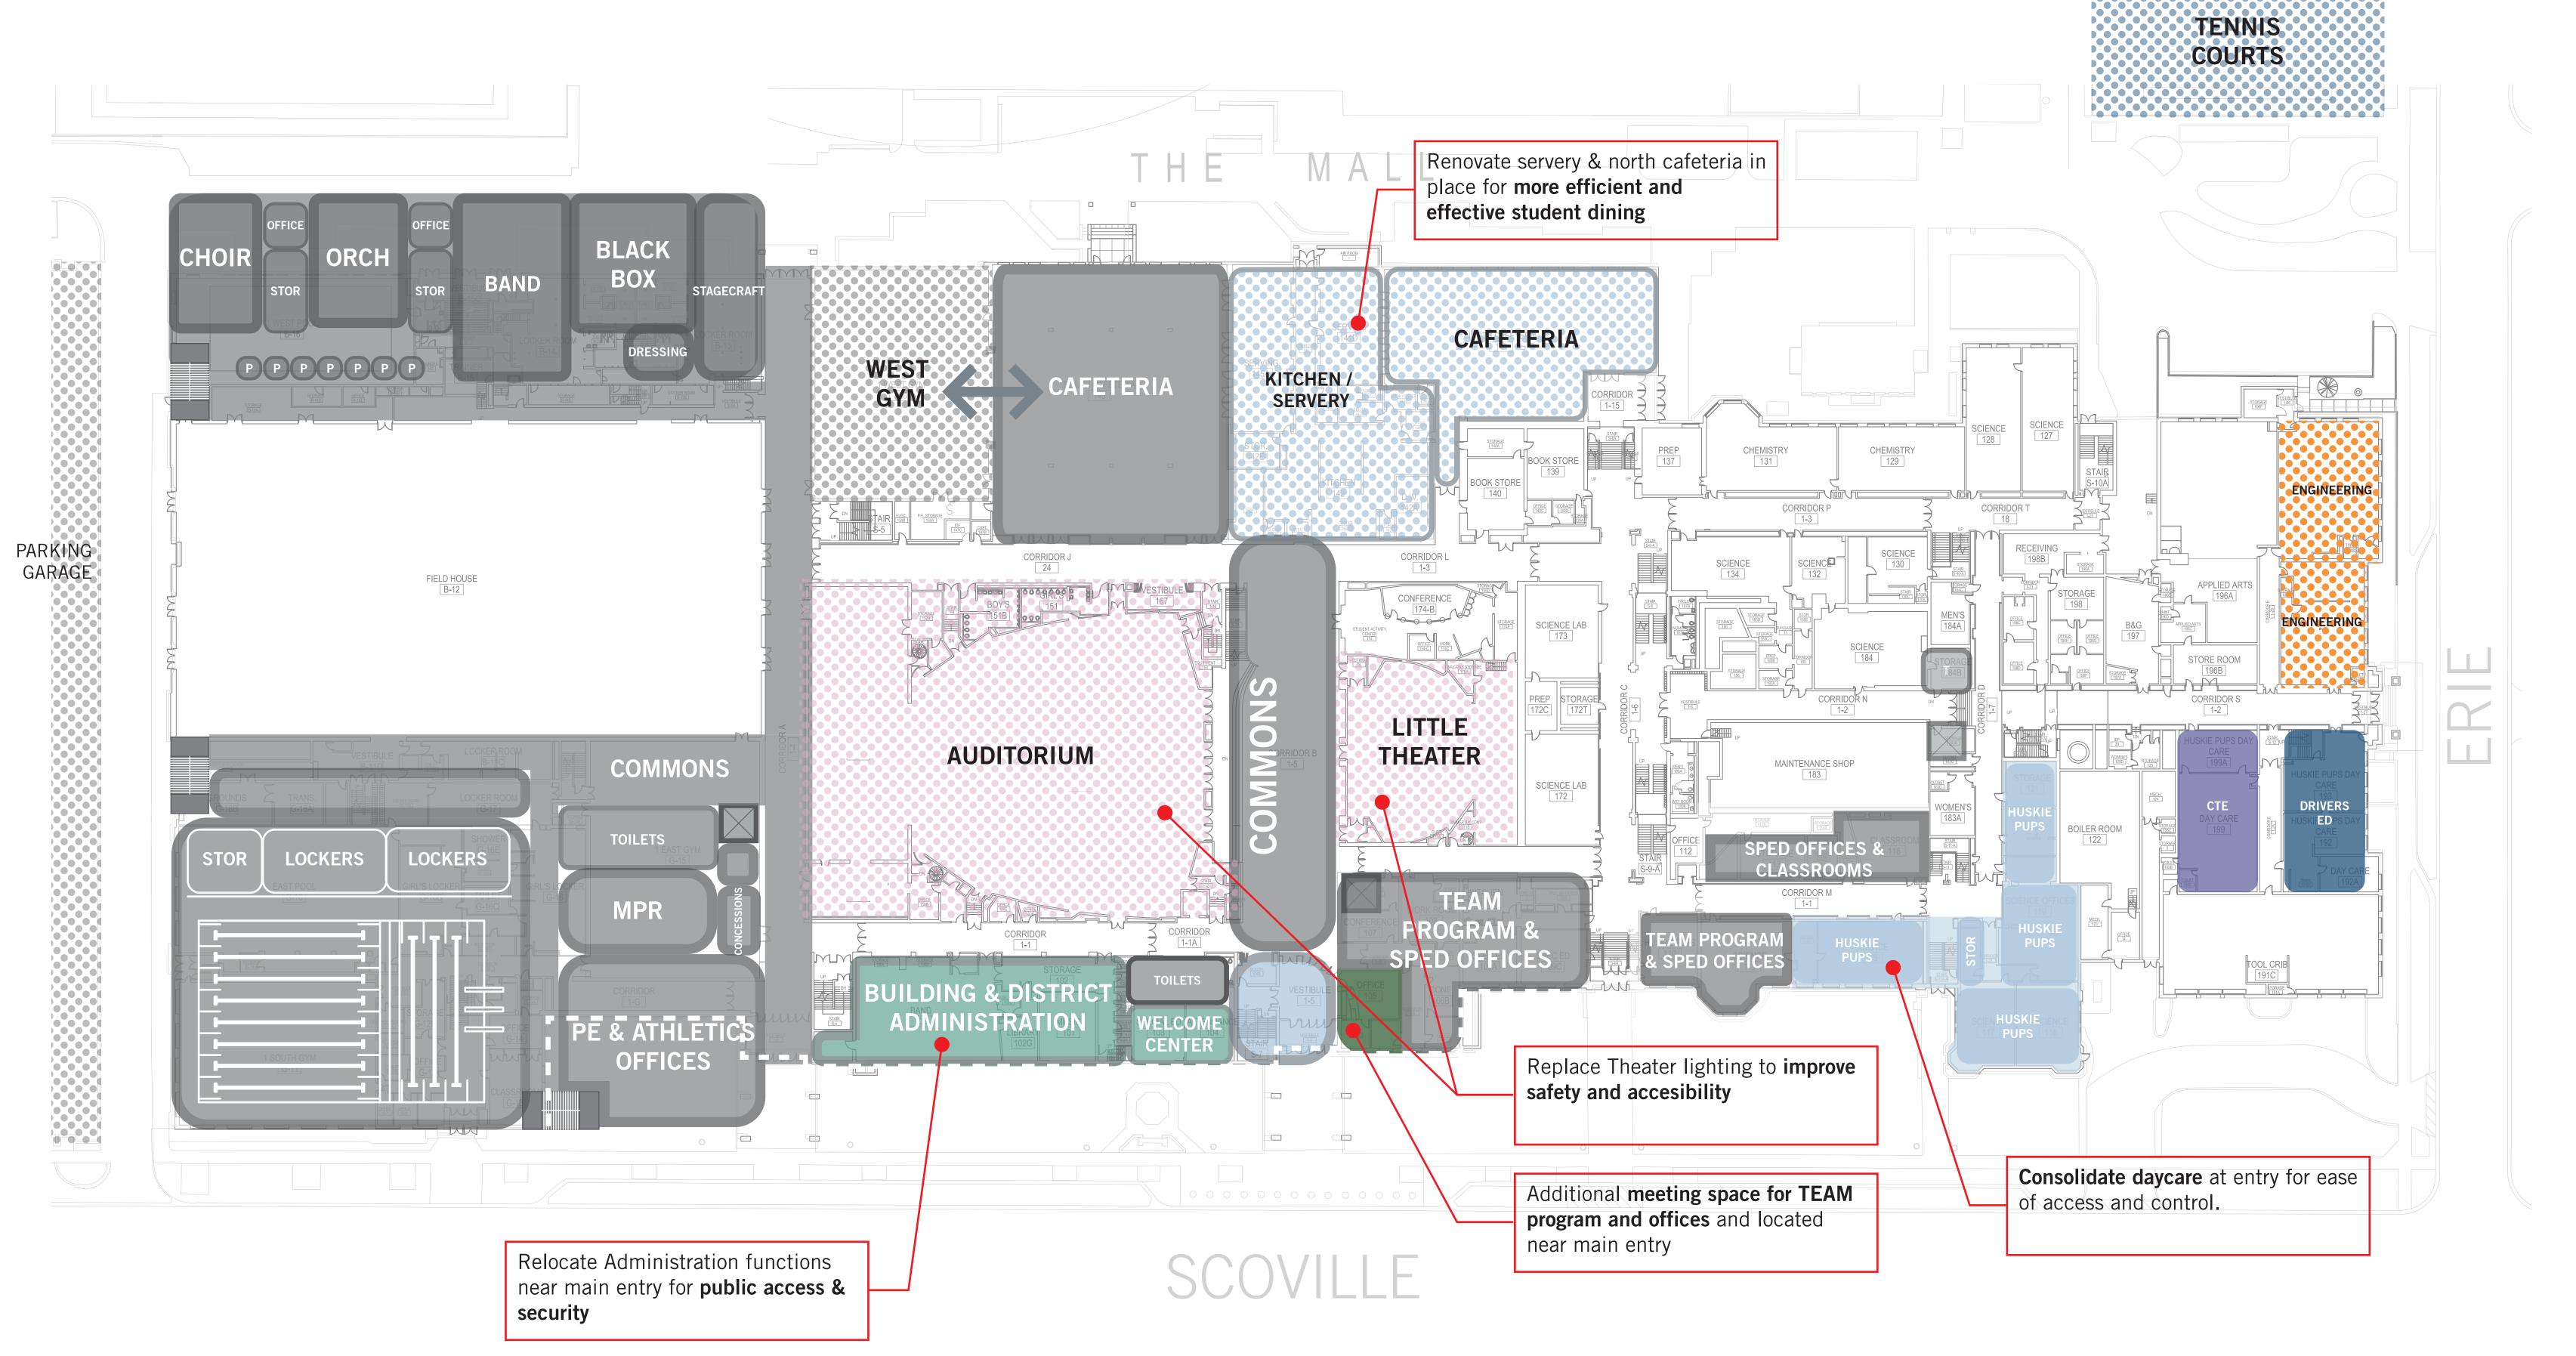

# **LEGEND**

Art: Visual Art: Performing

Applied Arts English

> Science General/Shared Classrooms

Mathematics

World Languages History

Special Education

Physical Education

Community/Shared Spaces

Dotted Hatch - Existing Program

Solid Hatch - Proposed Program

Administration

**Building Services** 

Library

## **ABBREVIATIONS & SYMBOLS**

Toilet Classroom **COLLAB** Collaboration Space MECH Mechanical Room Science Lab Prep Room SM GR Small Group **SPED** Special Education STOR Storage Room Elevator















**LEGEND** 

English

Science

Community/Shared Spaces

Building Services

Mathematics

Dotted Hatch - Existing Program

World Languages

History

Administration

Community/Shared Spaces

Building Services

Solid Hatch - Proposed Program

Special Education

Physical Education

Library

#### **ABBREVIATIONS & SYMBOLS**

T Toilet
CR Classroom
COLLAB Collaboration Space
MECH Mechanical Room
PREP Science Lab Prep Room
SM GR Small Group
SPED Special Education
STOR Storage Room
Elevator







History





PERKINS+WILL









PERKINS+WILL



MECH Mechanical Room

Elevator

SM GR Small Group

**SPED** 

**STOR** 

Administration

**Building Services** 

Community/Shared Spaces

Dotted Hatch - Existing Program

Solid Hatch - Proposed Program

English

Science

History

Mathematics

World Lan