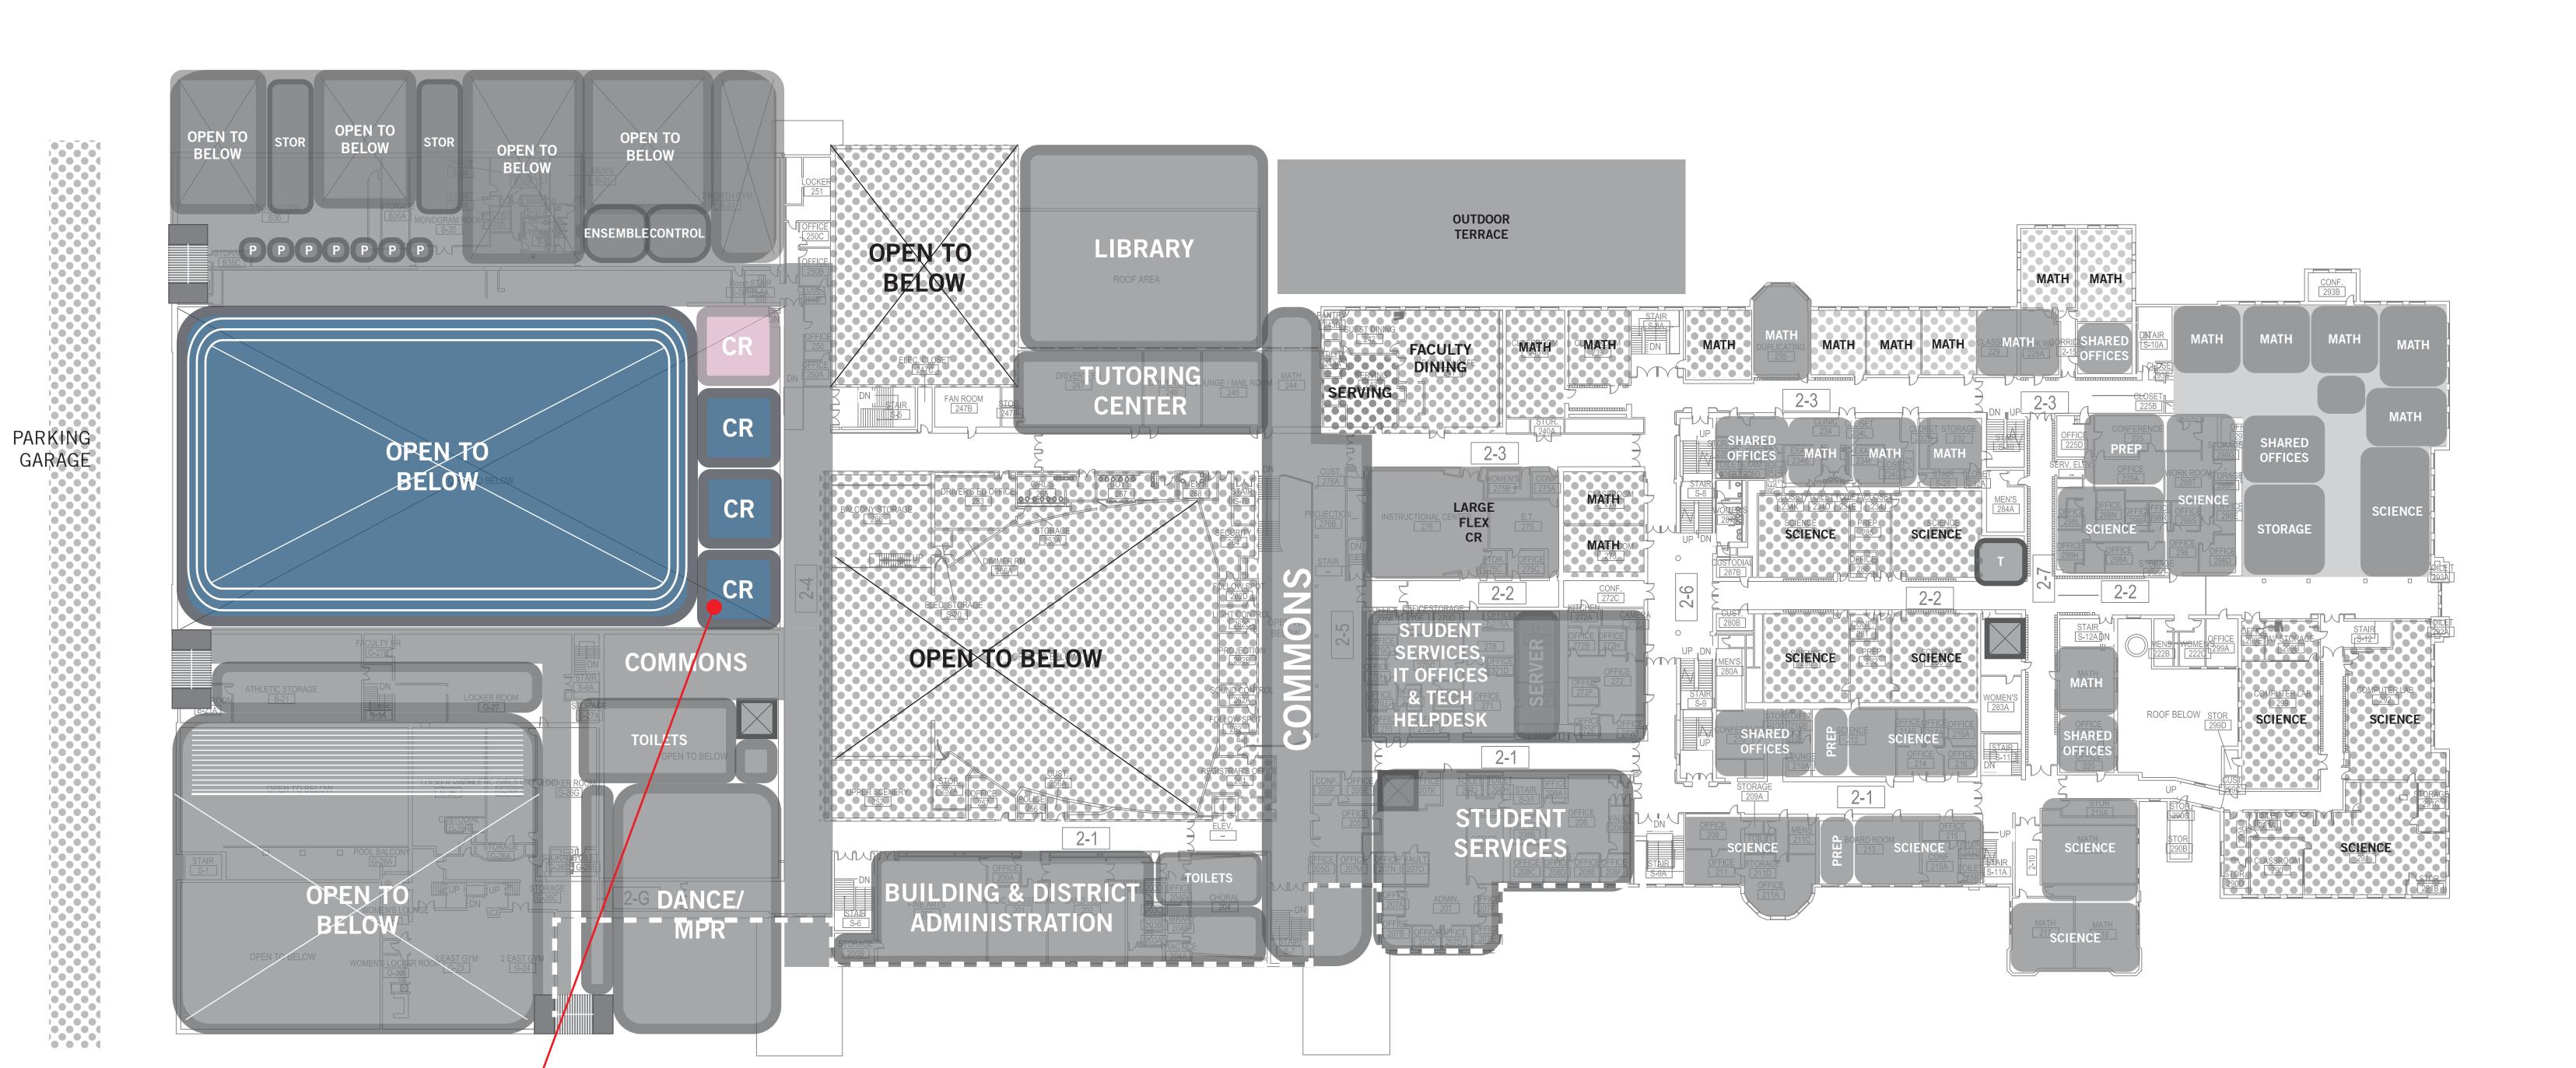

# **ABBREVIATIONS & SYMBOLS**

Toilet Classroom **COLLAB** Collaboration Space MECH Mechanical Room Science Lab Prep Room SM GR Small Group **SPED** Special Education **STOR** Storage Room

Elevator

Additional classrooms to support PE and Performing Arts as well as Athletics Team meetings