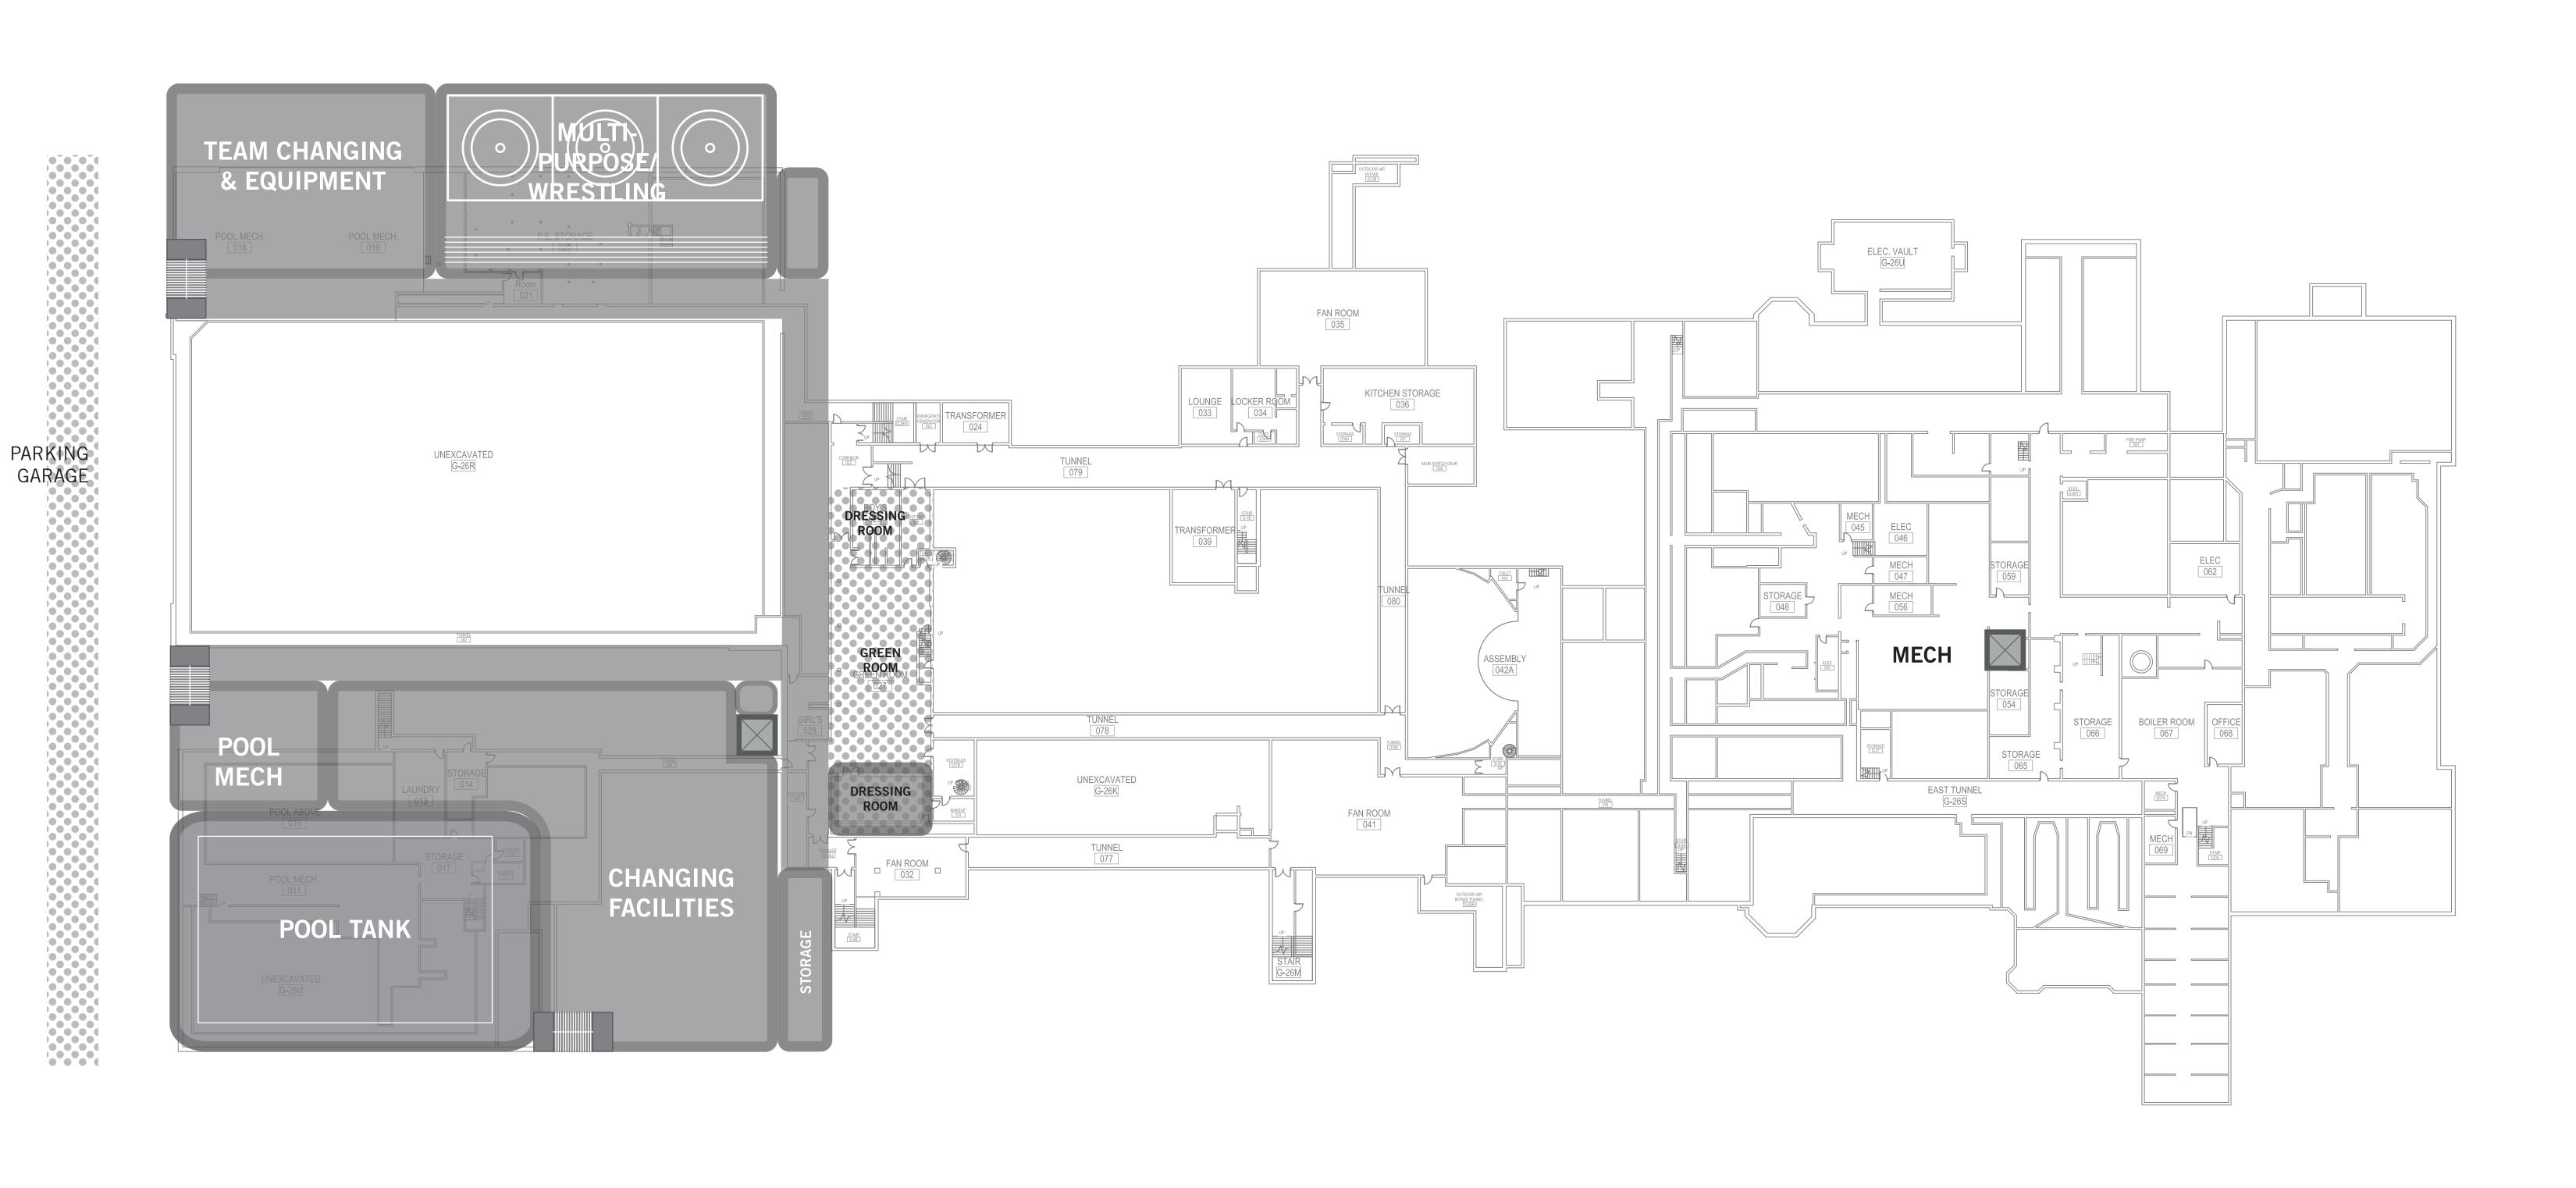

# **ABBREVIATIONS & SYMBOLS**

T Toilet
CR Classroom
COLLAB Collaboration Space
MECH Mechanical Room
PREP Science Lab Prep Room
SM GR Small Group
SPED Special Education
STOR Storage Room
□ Elevator

Replace existing field house with flexible three court Competition **Gymnasium** and support spaces

# SCOVILLE