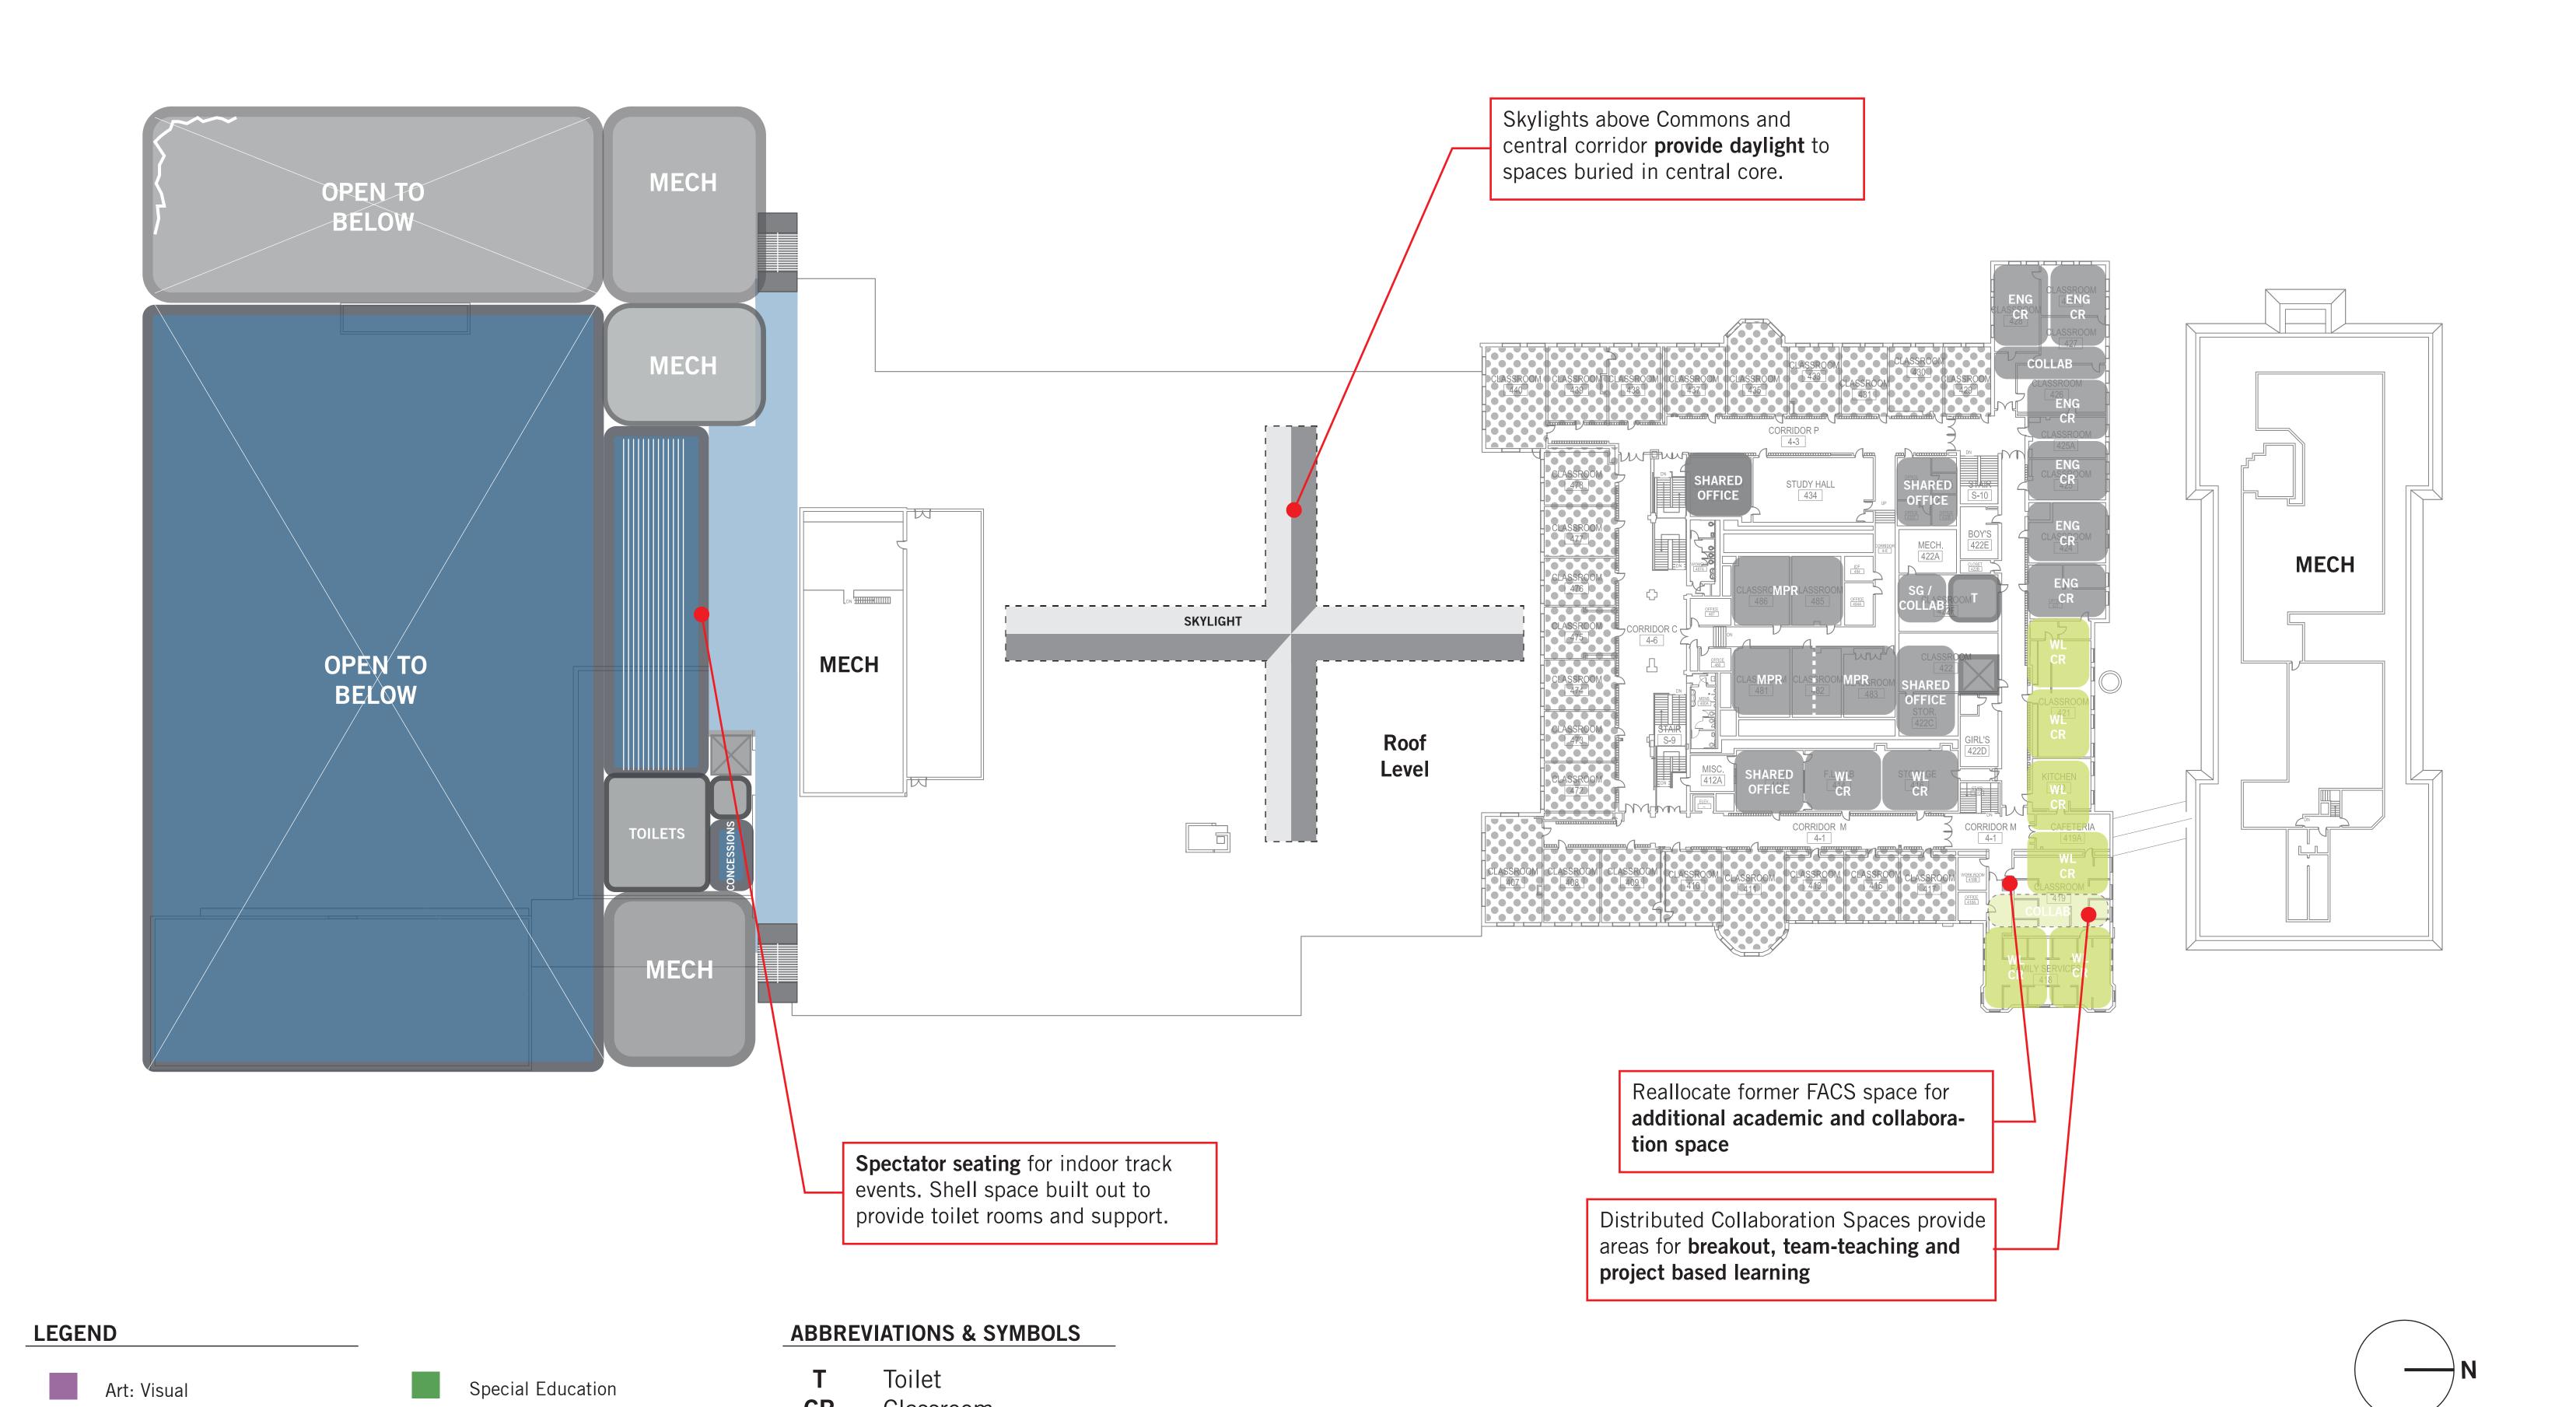

## **LEGEND**

Art: Visual

Art: Performing

Applied Arts
English

Science
General/Shared Classrooms

Mathematics

World Languages History Building Services

Dotted Hatch - Existing Program

Solid Hatch - Proposed Program

Special Education

Physical Education

Community/Shared Spaces

Administration

Library

# **ABBREVIATIONS & SYMBOLS**

T Toilet
CR Classroom
COLLAB Collaboration Space
MECH Mechanical Room
PREP Science Lab Prep Room
SM GR Small Group
SPED Special Education
STOR Storage Room
□ Elevator

Replace existing field house with flexible three court Competition **Gymnasium** and support spaces