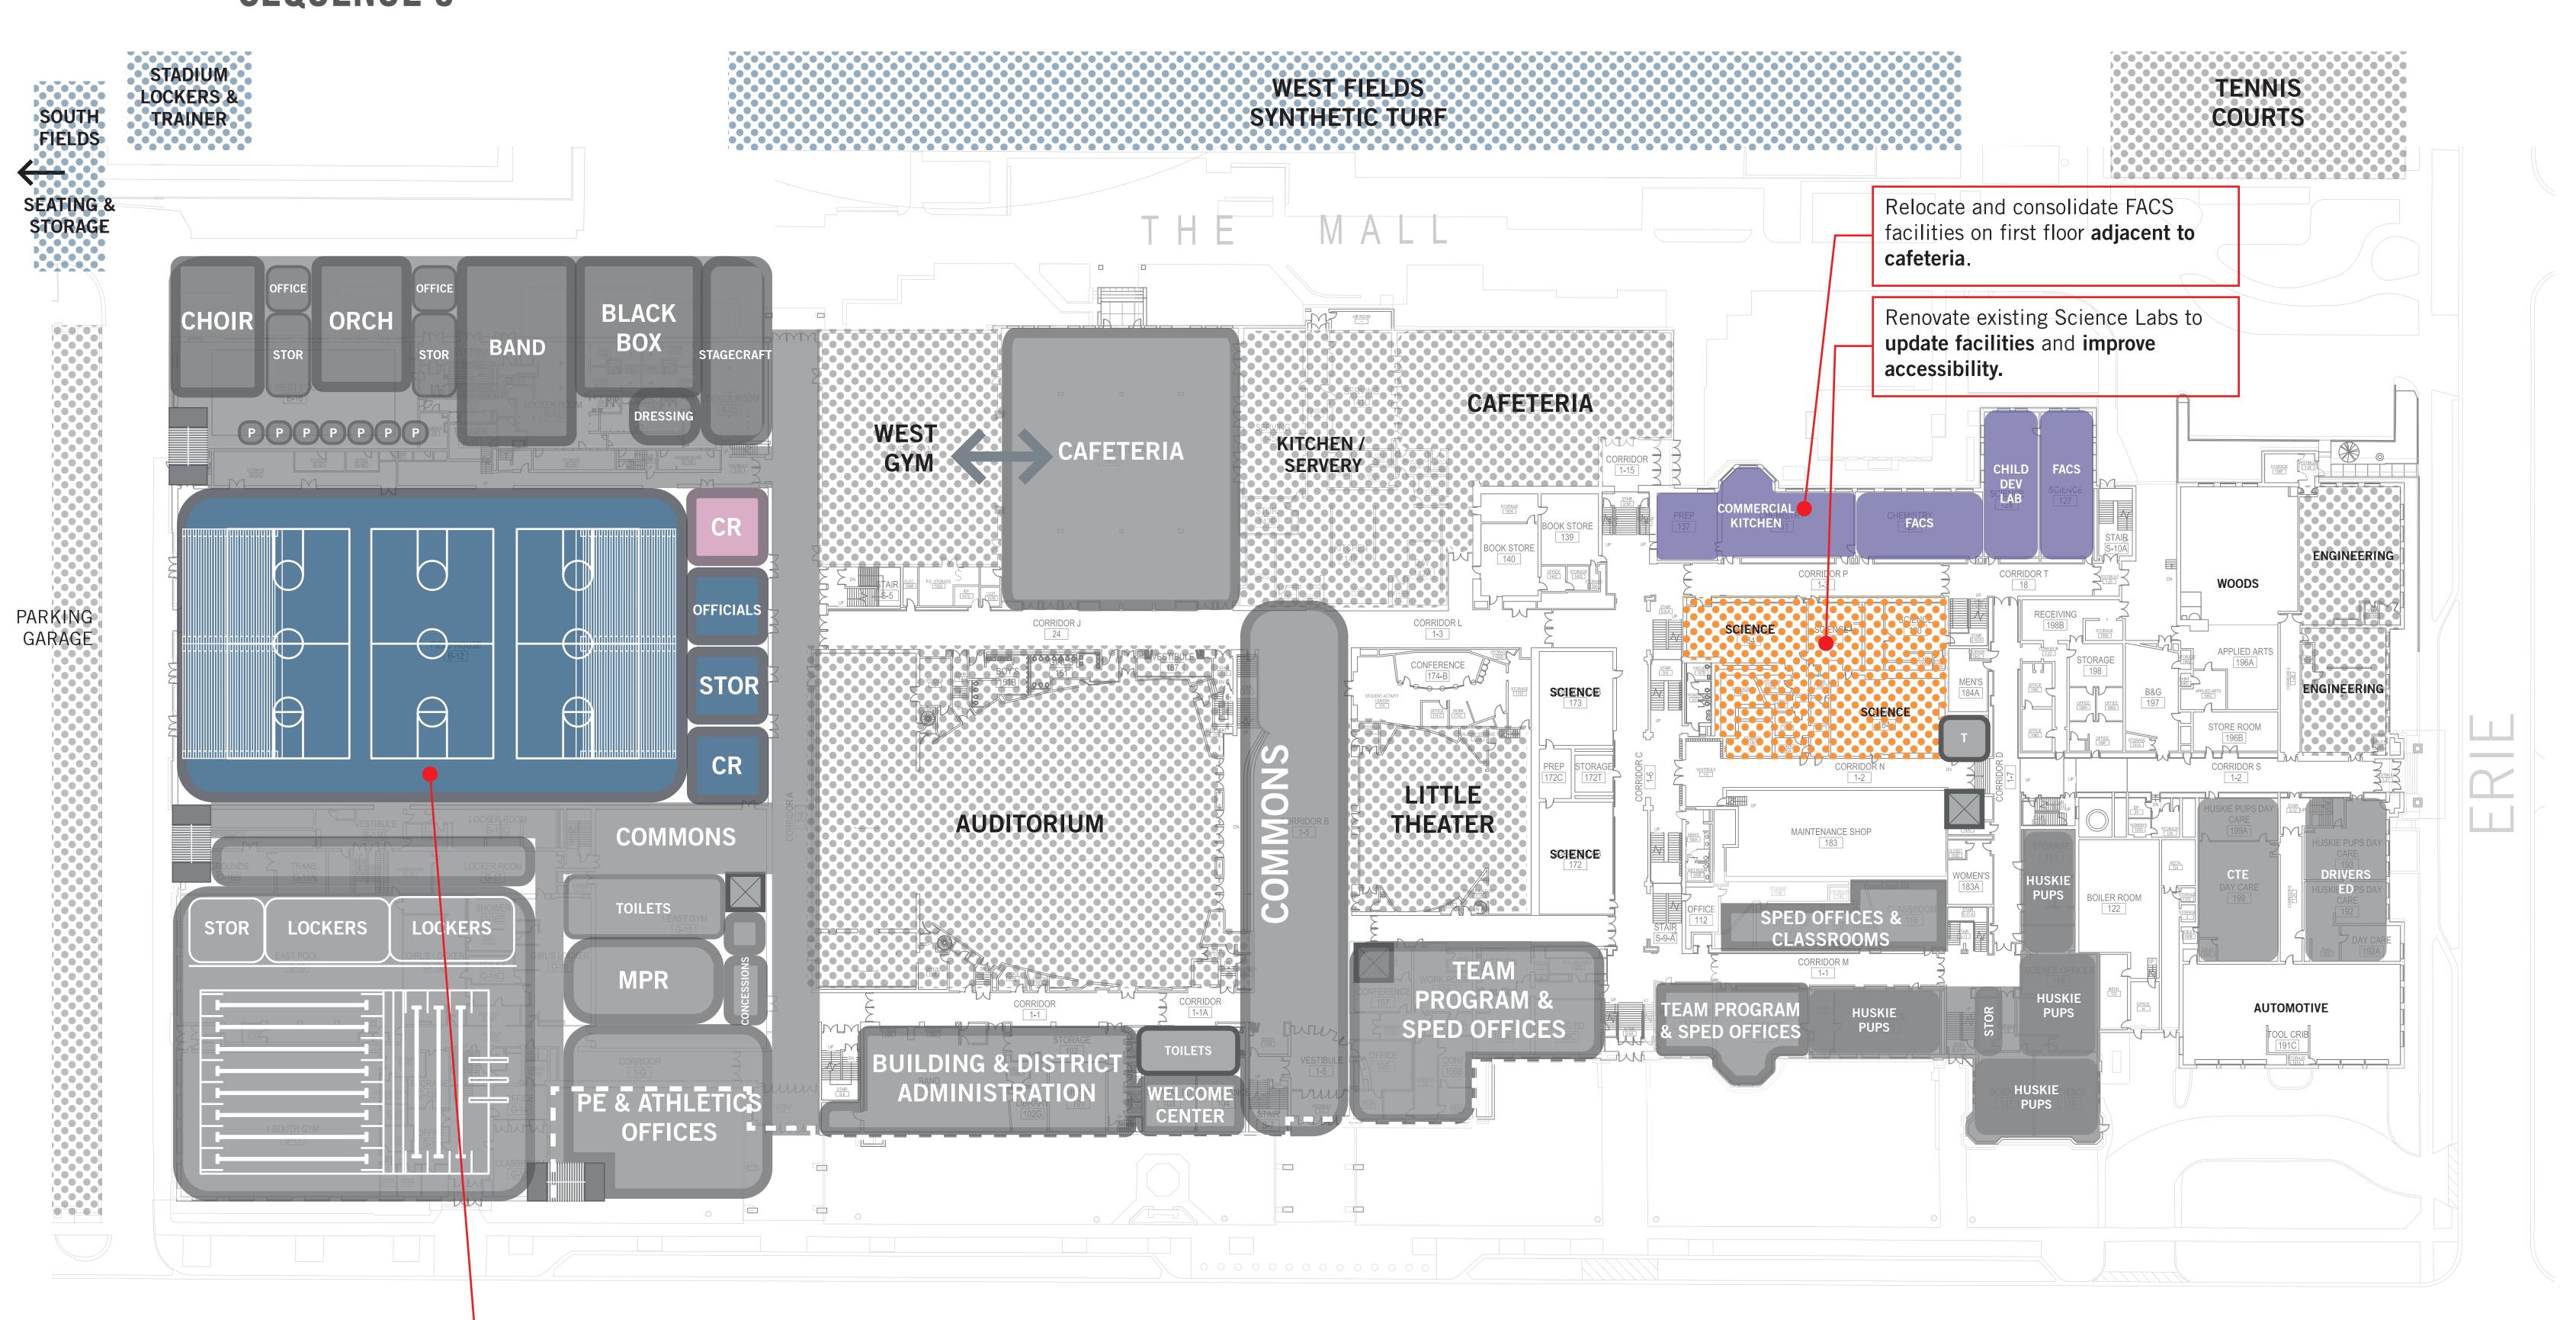

# **ABBREVIATIONS & SYMBOLS**

T Toilet
CR Classroom
COLLAB Collaboration Space
MECH Mechanical Room
PREP Science Lab Prep Room
SM GR Small Group
SPED Special Education
STOR Storage Room
□ Elevator

Replace existing field house with flexible three court Competition **Gymnasium** and support spaces