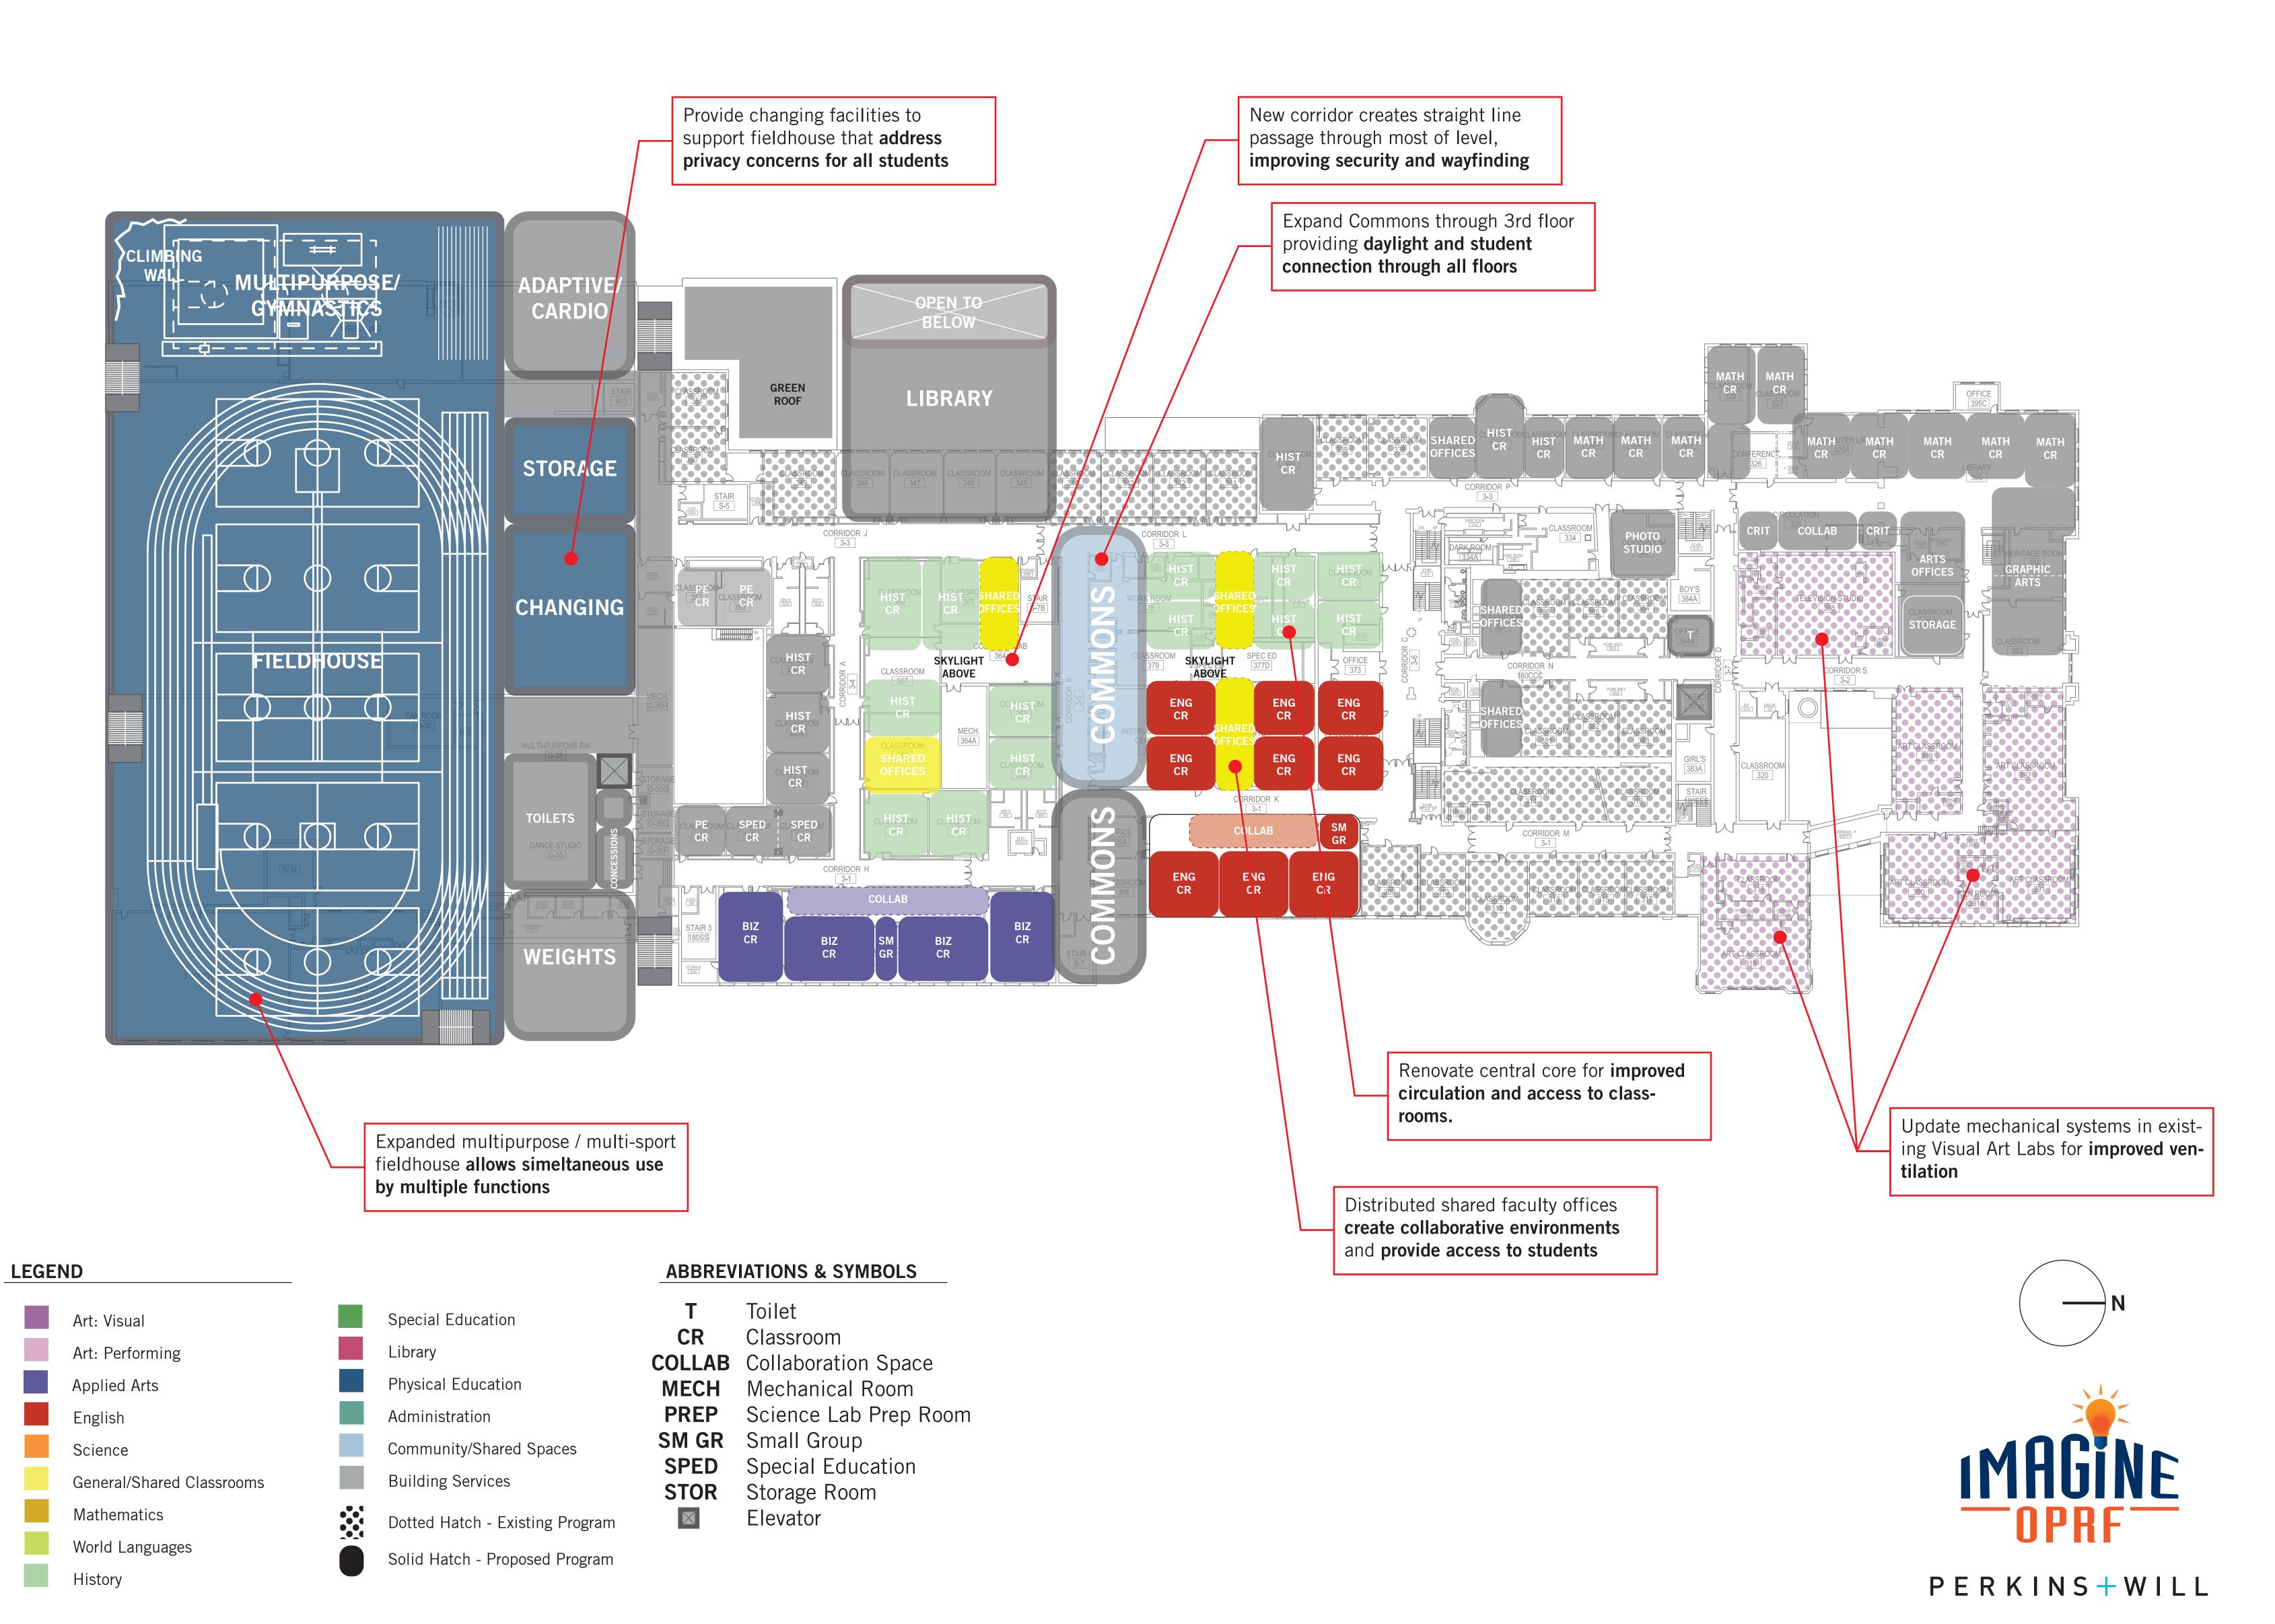

## **LEGEND**

Art: Visual

Art: Performing

Applied Arts
English

Science
General/Shared Classrooms

Mathematics

World Languages History Building Services

Dotted Hatch - Existing Program

Solid Hatch - Proposed Program

Special Education

Physical Education

Community/Shared Spaces

Administration

Library

# **ABBREVIATIONS & SYMBOLS**

T Toilet
CR Classroom
COLLAB Collaboration Space
MECH Mechanical Room
PREP Science Lab Prep Room
SM GR Small Group
SPED Special Education
STOR Storage Room
□ Elevator

Replace existing field house with flexible three court Competition **Gymnasium** and support spaces