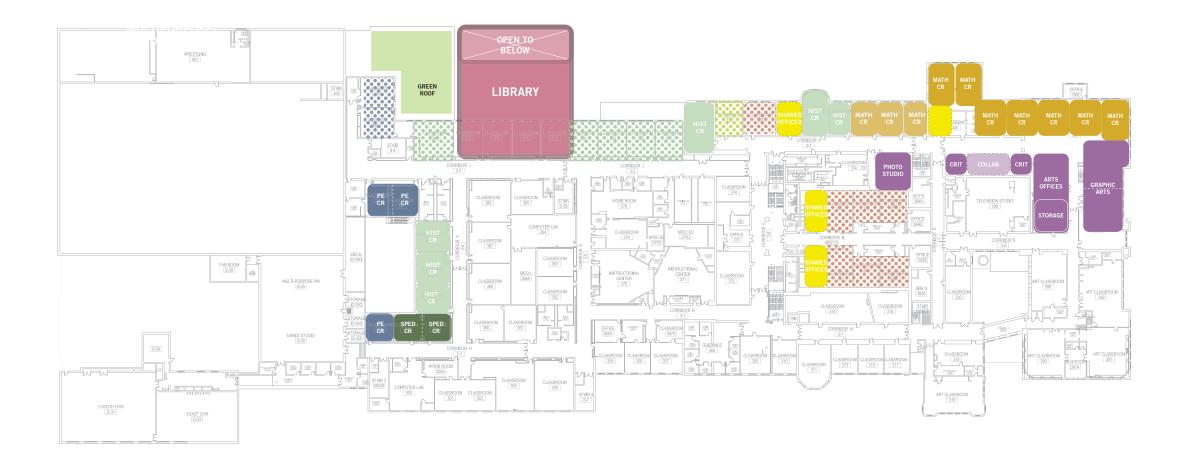

## LEGEND



# ABBREVIATIONS & SYMBOLS T Toilet CR Classroom COLLAB Collaboration Space MECH Mechanical Room PREP Science Lab Prep Room SM GR Small Group SPED Special Education STOR Elevator





PERKINS+WILL

Page 1 of 25



### LEGEND



#### Т Toilet CR Classroom **COLLAB** Collaboration Space MECH Mechanical Room PREP Science Lab Prep Room SM GR Small Group **SPED** Special Education . Storage Room STOR

Elevator





PERKINS+WILL

Page 2 of 25





CR Classroom **COLLAB** Collaboration Space MECH Mechanical Room **PREP** Science Lab Prep Room SM GR Small Group **SPED** Special Education . Storage Room STOR Elevator 





PERKINS+WILL







# ABBREVIATIONS & SYMBOLS





Page 4 of 25







# T Toilet CR Classroom

- Elevator







Page 5 of 25