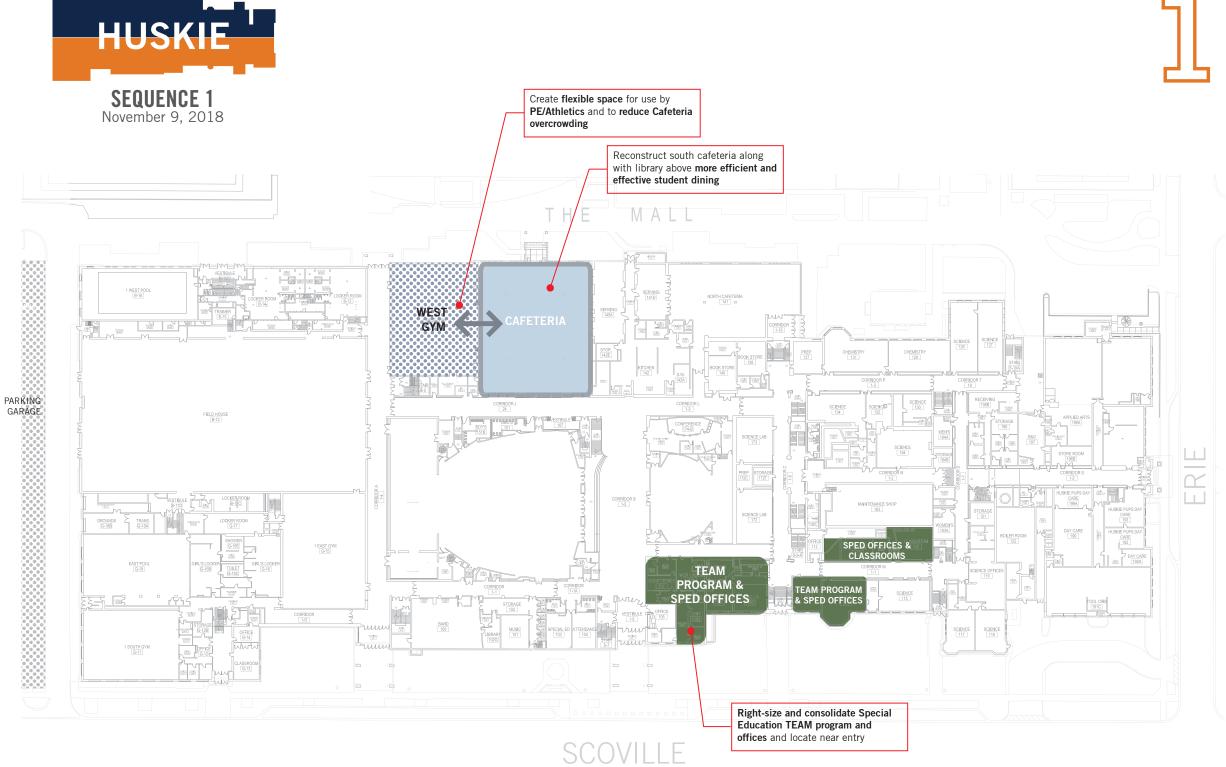

## LEGEND



# ABBREVIATIONS & SYMBOLS T Toilet CR Classroom COLLAB Collaboration Space MECH Mechanical Room PREP Science Lab Prep Room SM GR Small Group SPED Special Education STOR Elevator





PERKINS+WILL

Page 1 of 25



### LEGEND



#### Т Toilet CR Classroom **COLLAB** Collaboration Space MECH Mechanical Room PREP Science Lab Prep Room SM GR Small Group **SPED** Special Education . Storage Room STOR

Elevator





PERKINS+WILL

Page 2 of 25





CR Classroom **COLLAB** Collaboration Space MECH Mechanical Room **PREP** Science Lab Prep Room SM GR Small Group **SPED** Special Education . Storage Room STOR Elevator 





PERKINS+WILL







# ABBREVIATIONS & SYMBOLS





Page 4 of 25







# T Toilet CR Classroom

- Elevator







Page 5 of 25