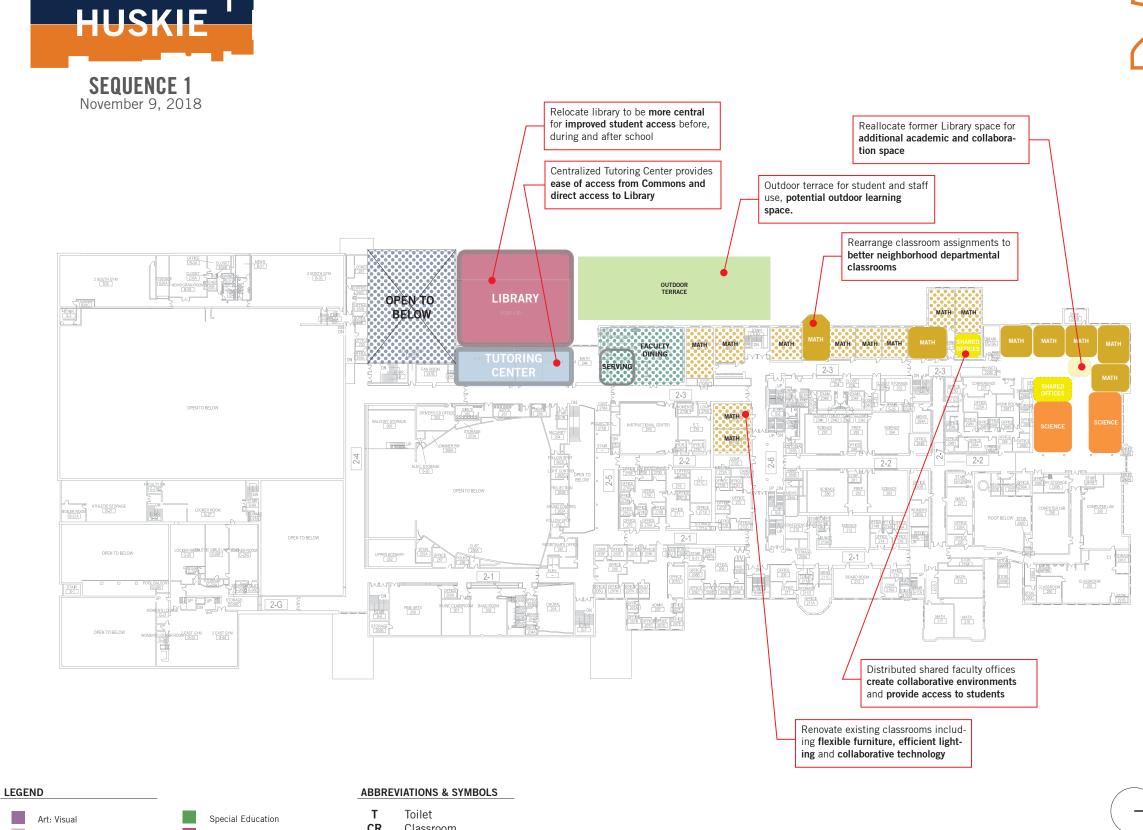

## LEGEND



# ABBREVIATIONS & SYMBOLS T Toilet CR Classroom COLLAB Collaboration Space MECH Mechanical Room PREP Science Lab Prep Room SM GR Small Group SPED Special Education STOR Elevator





PERKINS+WILL

Page 1 of 25



### LEGEND



#### Т Toilet CR Classroom **COLLAB** Collaboration Space MECH Mechanical Room PREP Science Lab Prep Room SM GR Small Group **SPED** Special Education . Storage Room STOR

Elevator





PERKINS+WILL

Page 2 of 25





CR Classroom **COLLAB** Collaboration Space MECH Mechanical Room **PREP** Science Lab Prep Room SM GR Small Group **SPED** Special Education . Storage Room STOR Elevator 





PERKINS+WILL







# ABBREVIATIONS & SYMBOLS





Page 4 of 25







# T Toilet CR Classroom

- Elevator







Page 5 of 25