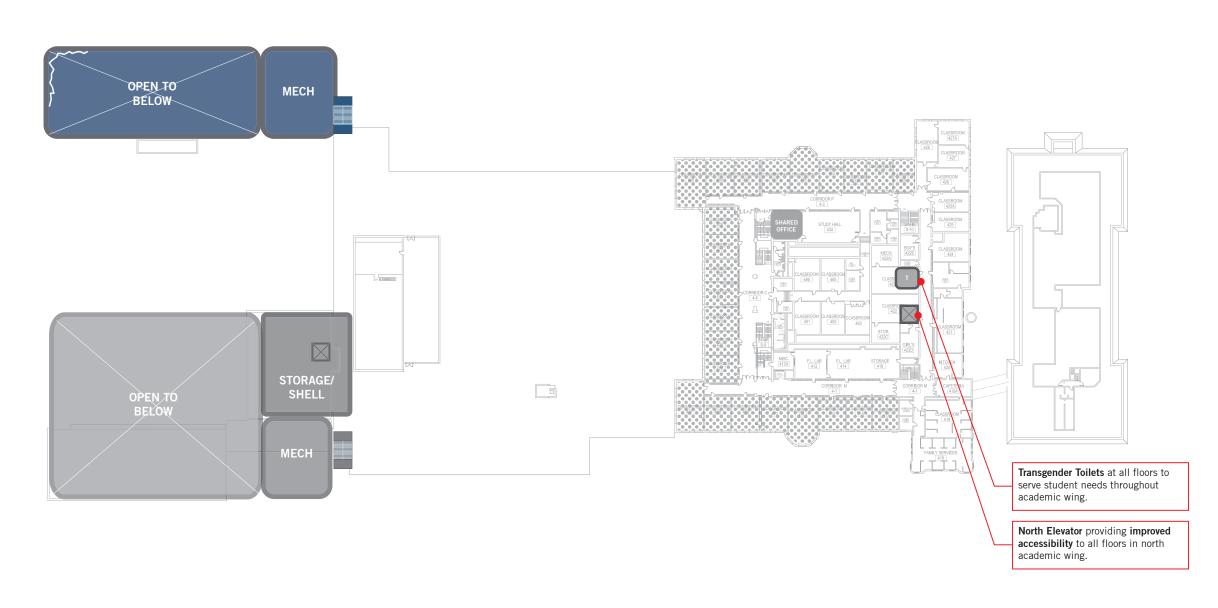

#### SEQUENCE 3 November 9, 2018

Expanded Performing Arts facilities provide accessible, acoustically controlled spaces