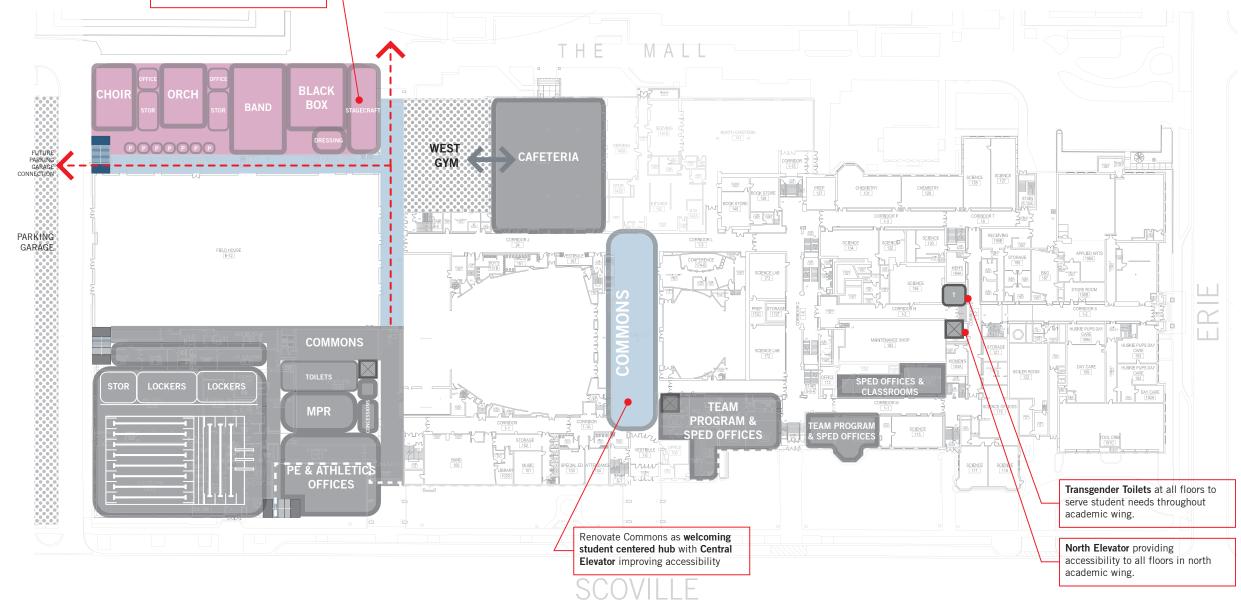

#### SEQUENCE 3 November 9, 2018

Expanded Performing Arts facilities provide accessible, acoustically controlled spaces