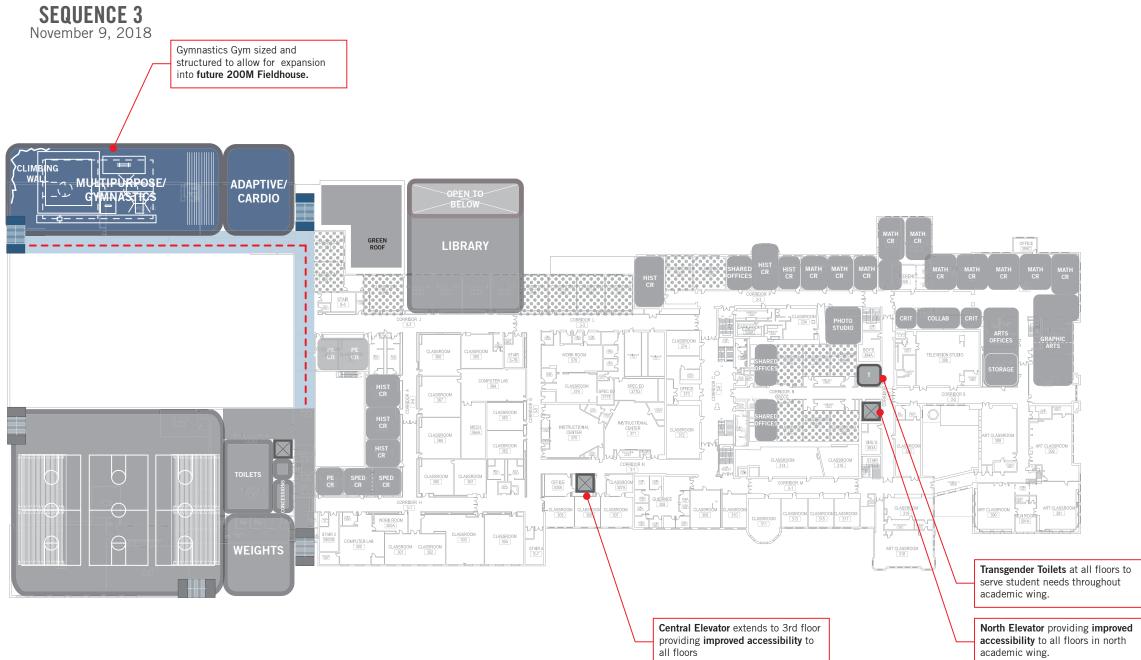

### **SEQUENCE 3**November 9, 2018

#### SEQUENCE 3 November 9, 2018

Expanded Performing Arts facilities provide accessible, acoustically controlled spaces