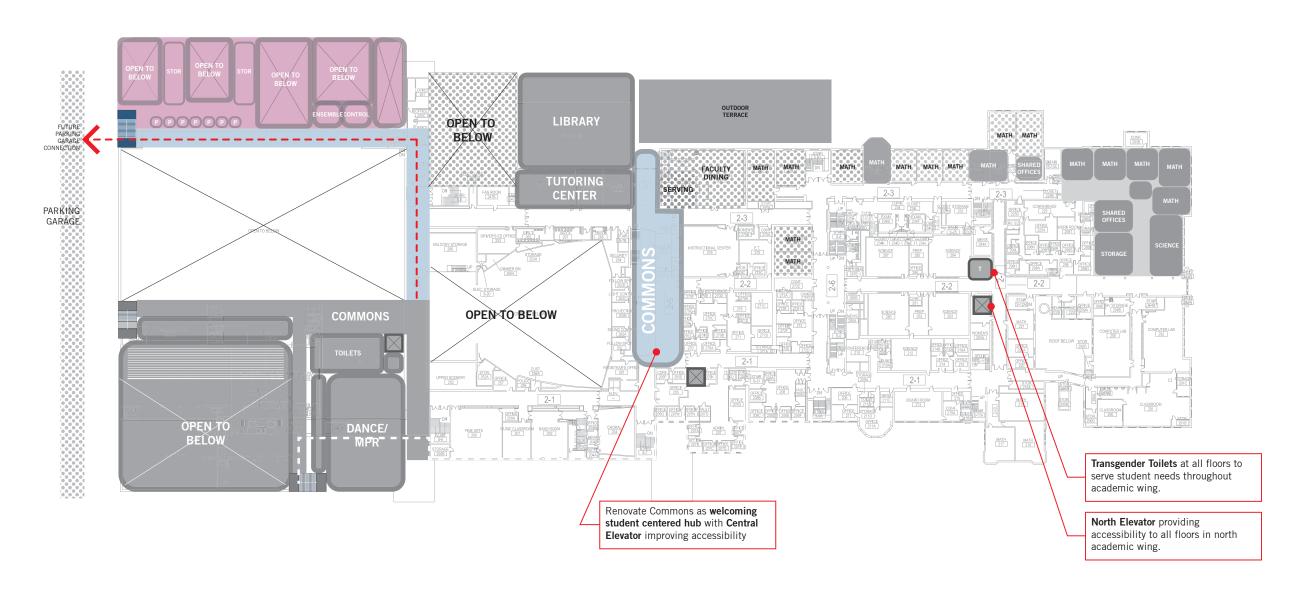

#### SEQUENCE 3 November 9, 2018

Expanded Performing Arts facilities provide accessible, acoustically controlled spaces