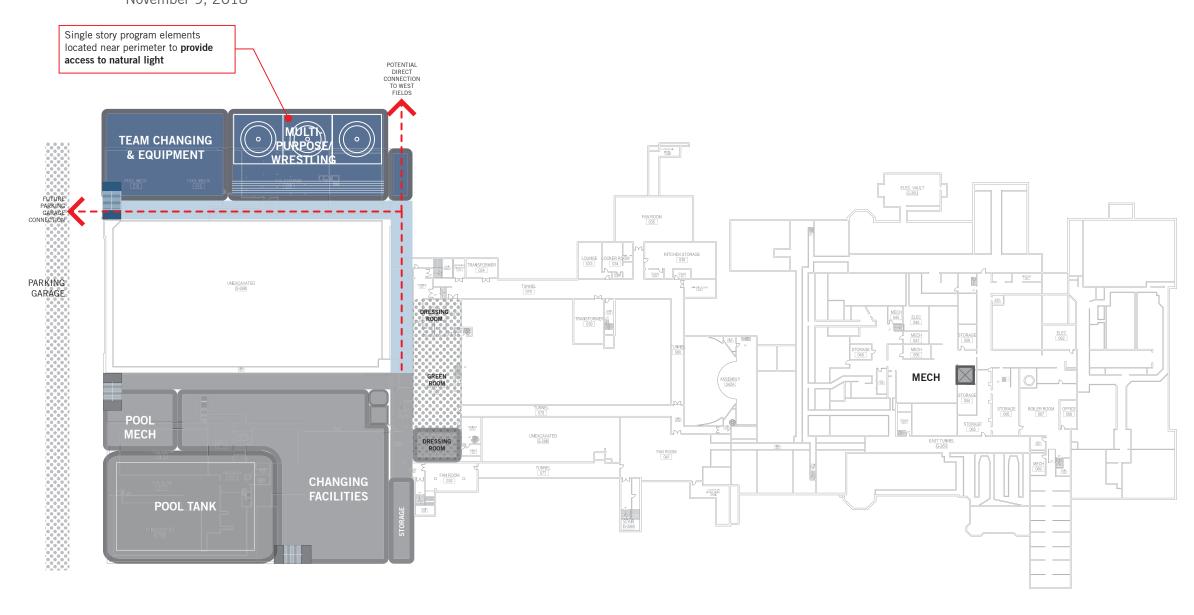

#### SEQUENCE 3 November 9, 2018

Expanded Performing Arts facilities provide accessible, acoustically controlled spaces